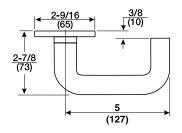

#### 8800

The Yale 8800 series mortise lock is an industry standard product. Suitable for installation on doors 1-3/4" to 3-1/4" thick with standard trims, these products have a 1" throw stainless steel deadbolt. The anti-friction one-piece latchbolt is stainless steel and has a 3/4" throw.