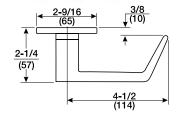

## camden escutcheon

8800 series locks with escutcheon trim are provided standard with the Camden (CN) escutcheon. This zinc die cast escutcheon features onepiece casting for superior strength. Locks with this escutcheon are ANSI/ BHMA certified operational and security Grade 1 and will retrofit to existing Yale escutcheon preps. The aesthetics of the CN escutcheon provide a design continuum with Yale exit device trim for a consistent look throughout the facility.

## Arcadia – AR x CN

| AR Lever<br>Handle <sup>3</sup> : | Cast            |
|-----------------------------------|-----------------|
| CN<br>Escutcheon <sup>2</sup> :   | Cast            |
| Cylinder<br>Collar:               | See pages 34-37 |

## Augusta - AU x CN

| AU Lever<br>Handle:             | Cast            |
|---------------------------------|-----------------|
| CN<br>Escutcheon <sup>2</sup> : | Cast            |
| Cylinder<br>Collar:             | See pages 34-37 |

Carmel - CR x CN

| CR Lever<br>Handle:             | Cast            |
|---------------------------------|-----------------|
| CN<br>Escutcheon <sup>2</sup> : | Cast            |
| Cylinder<br>Collar:             | See pages 34-37 |