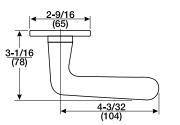

## standard lever trim —

| AR Lever<br>Handle <sup>3</sup> : | Cast            |
|-----------------------------------|-----------------|
| CO Rose <sup>1</sup> :            | Stamped         |
| Cylinder<br>Collar:               | See pages 32-33 |

## Arcadia - ARR — Augusta - AUR —

| AU Lever<br>Handle:       | Cast            |
|---------------------------|-----------------|
| CO<br>Rose <sup>1</sup> : | Stamped         |
| Cylinder<br>Collar:       | See pages 32-33 |

## ———— Carmel - CRR —

| CR Lever<br>Handle:       | Cast            |
|---------------------------|-----------------|
| CO<br>Rose <sup>1</sup> : | Stamped         |
| Cylinder<br>Collar:       | See pages 32-33 |