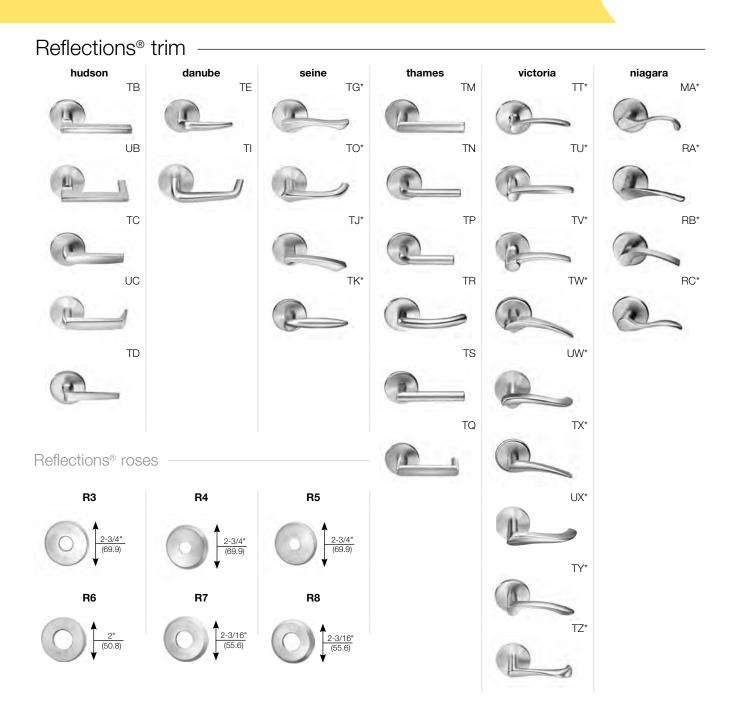

<sup>1.</sup> Available with Reflections® roses. See page 11 for options.

- 2. Available with Reflections  $^{\rm o}$  escutcheons. See page 11 for options. 3. Indicates levers that are handed.

Reflections® escutcheons

\*Indicates levers that are handed.

Note: Reflections levers are also available for use with CO rose and/or CN escutcheon.