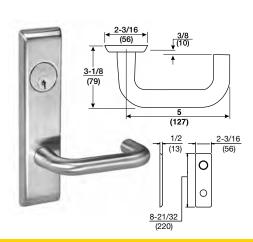

#### 8800

The Yale 8800 series mortise lock is an industry standard product. Suitable for installation on doors 1-3/4" to 3-1/4" thick with standard trims, these products have a 1" throw stainless steel deadbolt. The anti-friction one-piece latchbolt is stainless steel and has a 3/4" throw.