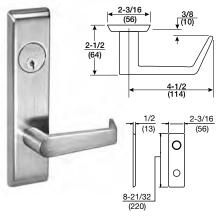

## standard lever trim —

| AR Lever<br>Handle <sup>3</sup> : | Cast            |
|-----------------------------------|-----------------|
| CO Rose <sup>1</sup> :            | Stamped         |
| Cylinder<br>Collar:               | See pages 32-33 |

## Arcadia - ARR — Augusta - AUR —

| AU Lever<br>Handle:       | Cast            |
|---------------------------|-----------------|
| CO<br>Rose <sup>1</sup> : | Stamped         |
| Cylinder<br>Collar:       | See pages 32-33 |

## ———— Carmel - CRR —

| CR Lever<br>Handle:       | Cast            |
|---------------------------|-----------------|
| CO<br>Rose <sup>1</sup> : | Stamped         |
| Cylinder<br>Collar:       | See pages 32-33 |