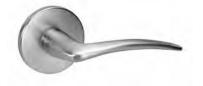

## standard lever trim —

| AR Lever<br>Handle <sup>3</sup> : | Cast            |
|-----------------------------------|-----------------|
| CO Rose <sup>1</sup> :            | Stamped         |
| Cylinder<br>Collar:               | See pages 32-33 |

## Arcadia - ARR — Augusta - AUR —

| AU Lever<br>Handle:       | Cast            |
|---------------------------|-----------------|
| CO<br>Rose <sup>1</sup> : | Stamped         |
| Cylinder<br>Collar:       | See pages 32-33 |

## ———— Carmel - CRR —

| CR Lever<br>Handle:       | Cast            |
|---------------------------|-----------------|
| CO<br>Rose <sup>1</sup> : | Stamped         |
| Cylinder<br>Collar:       | See pages 32-33 |