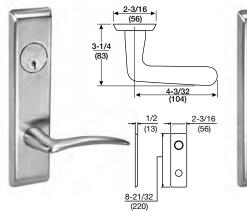

## camden escutcheon

8800 series locks with escutcheon trim are provided standard with the Camden (CN) escutcheon. This zinc die cast escutcheon features onepiece casting for superior strength. Locks with this escutcheon are ANSI/ BHMA certified operational and security Grade 1 and will retrofit to existing Yale escutcheon preps. The aesthetics of the CN escutcheon provide a design continuum with Yale exit device trim for a consistent look throughout the facility.

## Arcadia – AR x CN

| AR Lever<br>Handle <sup>3</sup> : | Cast            |
|-----------------------------------|-----------------|
| CN<br>Escutcheon <sup>2</sup> :   | Cast            |
| Cylinder<br>Collar:               | See pages 34-37 |

## Augusta - AU x CN

| AU Lever<br>Handle:             | Cast            |
|---------------------------------|-----------------|
| CN<br>Escutcheon <sup>2</sup> : | Cast            |
| Cylinder<br>Collar:             | See pages 34-37 |

Carmel - CR x CN

| CR Lever<br>Handle:             | Cast            |
|---------------------------------|-----------------|
| CN<br>Escutcheon <sup>2</sup> : | Cast            |
| Cylinder<br>Collar:             | See pages 34-37 |