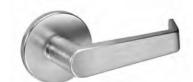

## Arcadia – AR x CN

| AR Lever<br>Handle <sup>3</sup> : | Cast            |
|-----------------------------------|-----------------|
| CN<br>Escutcheon <sup>2</sup> :   | Cast            |
| Cylinder<br>Collar:               | See pages 34-37 |

## Augusta - AU x CN

| AU Lever<br>Handle:             | Cast            |
|---------------------------------|-----------------|
| CN<br>Escutcheon <sup>2</sup> : | Cast            |
| Cylinder<br>Collar:             | See pages 34-37 |

Carmel - CR x CN

| CR Lever<br>Handle:             | Cast            |
|---------------------------------|-----------------|
| CN<br>Escutcheon <sup>2</sup> : | Cast            |
| Cylinder<br>Collar:             | See pages 34-37 |