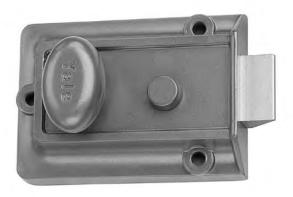

# Security Latchlock 80

## OPERATION

**Outside:** Furnished standard with 5-pin rim cylinder 1109E.

**Inside:** Bolt can be deadlocked or held back by slide button, rendering the lock inoperable by key or knob.

| Model Numbers |             |
|---------------|-------------|
| 80            | Boxed       |
| V80           | Visual Pack |