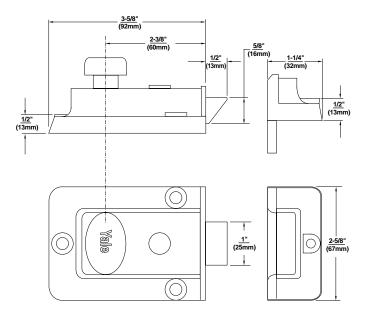

## DIMENSIONS AND DETAILS

## TECHNICAL INFORMATION

18

| Description          | 80                                                  |
|----------------------|-----------------------------------------------------|
| Backset              | 2-3/8" (60mm)                                       |
| Material             | Zinc Alloy                                          |
| Springbolt Length    | 1/2" (13mm)                                         |
| Reversible Latchbolt | Yes, order #8RB Strike                              |
| Cylinder             | 1109E - Brass 5-pin with anti-pick mushroom drivers |
| Case Finishes        | Enameled Brasslux only                              |
| Cylinder Finish      | Brass                                               |
| 2 Keys               | RB8                                                 |
| Door Thickness       | 1-1/4" to 2-1/4" (32mm-57mm)                        |

#### Dimensions are shown in inches (millimeters).