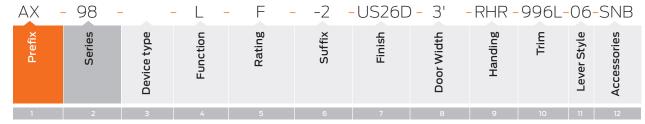

### Ordering information

Device Type

Mechanical

options

Dogging

options

(Panic only)

#### Selections correspond with the numbers above. See price book for specific configuration options. 3

| 1        | Prefix                                     |
|----------|--------------------------------------------|
| AX*      | Accessible Device                          |
| EL       | Electric latch retraction                  |
| LX       | Latchbolt Monitor Switch                   |
| LXLC     | Latchbolt Monitor Switch Low Current       |
| LXRX     | Latchbolt Pushpad Monitor                  |
| LXRXLC   | Latchbolt Pushpad Monitor Low Current      |
| RX       | Pushpad Monitor Switch                     |
| RXLC     | Pushpad Monitor Switch Low Current         |
| RX2      | Double Pushpad Monitor Switch              |
| SS       | Signal Switch                              |
| *Must he | specified: may select more than one prefix |

| *Must be specified; may select more than one prefix. |
|------------------------------------------------------|
|                                                      |

| 2                                  | Series                                                                                                                                |
|------------------------------------|---------------------------------------------------------------------------------------------------------------------------------------|
| 98<br>99<br>94<br>95<br>33A<br>35A | Series 98 - smooth<br>Series 99 - grooved<br>Series 94 - smooth<br>Series 95 - grooved<br>Series 33A - grooved<br>Series 35A - smooth |
| 22                                 | Series 22                                                                                                                             |

Contact Allegion today at 888.925.4359 or ax.allegion.com to learn how the AX device can help you provide accessibility without compromise.

| N/A<br>27<br>47<br>49                            | Rim<br>Surface Vertical Rod<br>Concealed Vertical Rod<br>Concealed Vertical Cable                                                                |
|--------------------------------------------------|--------------------------------------------------------------------------------------------------------------------------------------------------|
| 4                                                | Function                                                                                                                                         |
| EO<br>DT<br>NL<br>NLOP<br>L<br>LBE<br>LDT<br>LNL | Exit Only Dummy Trim Night Latch Night Latch - Optional Pull Lever Lever - Blank Escutcheon Lever, Rigid - Dummy Trim Lever, Rigid - Night Latch |
| 5                                                | Rating                                                                                                                                           |
| N/A<br>F                                         | Panic<br>Fire-rated                                                                                                                              |
| 6                                                | Suffix                                                                                                                                           |
| -2<br>LBL/LBR<br>LBL-AFL<br>WH                   |                                                                                                                                                  |

| Finish                                  |
|-----------------------------------------|
| cebook for finish offering              |
| Door Width                              |
| Standard Default                        |
| Handing                                 |
| Right Hand Reverse<br>Left Hand Reverse |
| Trim                                    |
|                                         |

| 11        | Lever Style    |  |
|-----------|----------------|--|
| See pric  | ebook          |  |
| for lever | style offering |  |
| 12        | Accessories    |  |
| ALK       | Alarm Kit      |  |
| GBK       | Glass Bead Kit |  |
| SNB       | Sex Bolts      |  |