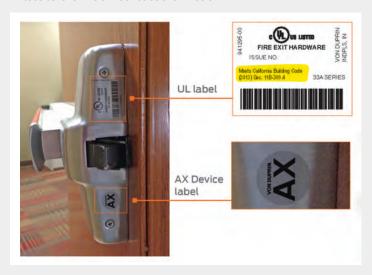

## How to identify the Von Duprin AX device

1. Look for the "AX" Prefix in the door schedule and/or specification.

2. In the field, look for the Compliance note on the UL Label and the AX Device Label. Both labels can be found on the center case cover of the exit device as shown below.