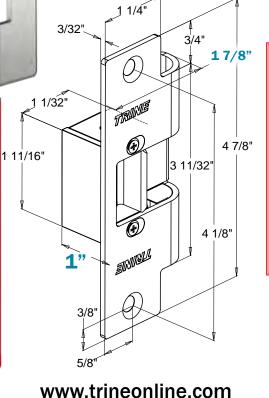

478-CCFP **NOW INCLUDED WITH THE 478** 

**FACEPLATE! Competitor Cutout Filler Plate** 

Stainless plate designed to fill in the hole left by competitor models.

60% LESS CUTTING of **Frame Face for ANSI** 4 7/8" pre-prep frames.