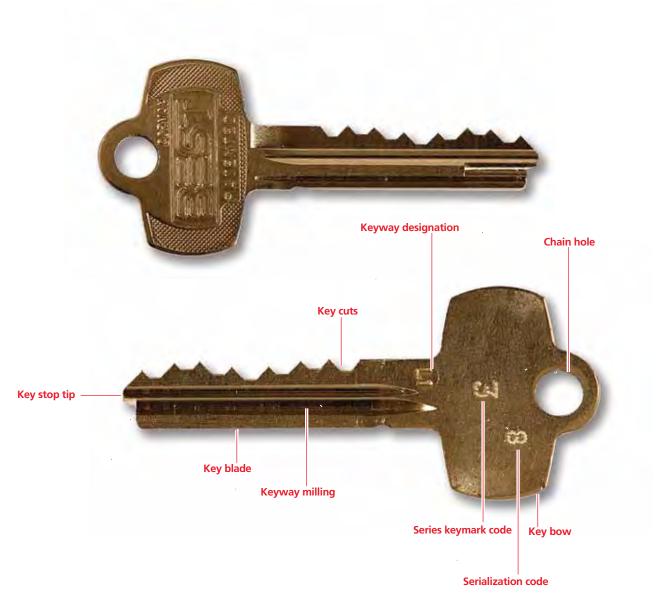

ith our unique combinating and keying, our distributors can ensure keys and cores work together in a way that not only ensures the integrity of every opening, but also makes them easy to maintain and manage over the life of the product.

We understand that choosing a key system is about more than the hardware installed on doors. It's about deploying a security philosophy with various product offerings that allow the customer to manage various access levels, permission rights and key management processes.

At BEST, we have patented and non-patented key systems that help you implement a robust and responsive security protocol. And best of all, we have significant experience in the industry to help you develop a system and approach that is custom-tailored to your facility and your people.