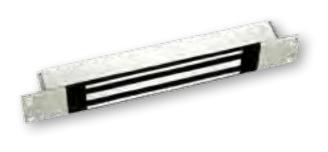

# **M34R SERIES**

## Recessed Magnalock® for Traffic Control on a **Sliding Door**

The M34R secures single sliding doors with Magnalock strength for traffic control applications within a monitored perimeter. The recessed design on the edge of the door that comes against the frame when the door is closed conceals the maglock for hidden protection that blends with the aesthetics of the opening. Works great on automatic single sliding doors or on sliding doors for patios, storage closets and more.