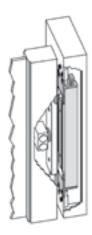

## Recessed Magnalock® for Traffic Control on a **Sliding Door**

The M34R secures single sliding doors with Magnalock strength for traffic control applications within a monitored perimeter. The recessed design on the edge of the door that comes against the frame when the door is closed conceals the maglock for hidden protection that blends with the aesthetics of the opening. Works great on automatic single sliding doors or on sliding doors for patios, storage closets and more.