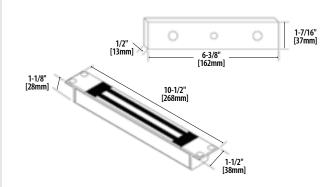

#### **Dimensions:**

Magnalock: 10-1/2"L x 1-1/8"D x 1-1/2"H **Strike:** 6-3/8"L x 1/2"D x 1-7/16"H