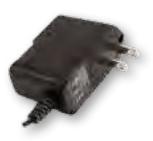

### **Small Plug-In Power Supply**

PSP plug-in DC power supplies are available in 12 volts at 700 mA maximum capacity (model PSP-12) and 24 volts at 350 mA capacity (model PSP-24). PSPs are ideal for powering a wide range of DC devices. Accepts 120–240 VAC input.

#### **PRODUCT FEATURES**

- · Internal thermal fuse
- 12 ft. [3.6m] output cable included
- UL listed
- 120-240 VAC input
- MagnaCare® lifetime replacement, no fault warranty