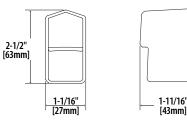

### **Small Plug-In Power Supply**

PSP plug-in DC power supplies are available in 12 volts at 700 mA maximum capacity (model PSP-12) and 24 volts at 350 mA capacity (model PSP-24). PSPs are ideal for powering a wide range of DC devices. Accepts 120–240 VAC input.

#### **PRODUCT FEATURES**

- · Internal thermal fuse
- 12 ft. [3.6m] output cable included
- UL listed
- 120-240 VAC input
- MagnaCare® lifetime replacement, no fault warranty