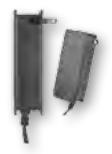

### **Medium Capacity Plug-In Power Supply**

The PSP Plug-in DC Power Supplies are available in 12 volts at 3A maximum capacity (model PSP-12-3) and 24 volts at 1.5A maximum capacity (model PSP-24-1.5). 6 ft. output cable is included. Input voltage 100 VAC to 240 VAC. PSPs are ideal for powering a wide range of DC devices where power is available via an outlet.

#### **PRODUCT FEATURES**

- · 36 watts continuous output
- 6 ft. [1.8m] output cable included
- · Folding, two-prong AC connector
- UL listed
- MagnaCare® lifetime replacement, no fault warranty