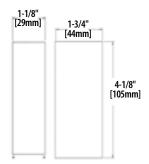

### **Medium Capacity Plug-In Power Supply**

The PSP Plug-in DC Power Supplies are available in 12 volts at 3A maximum capacity (model PSP-12-3) and 24 volts at 1.5A maximum capacity (model PSP-24-1.5). 6 ft. output cable is included. Input voltage 100 VAC to 240 VAC. PSPs are ideal for powering a wide range of DC devices where power is available via an outlet.

#### **PRODUCT FEATURES**

- · 36 watts continuous output
- 6 ft. [1.8m] output cable included
- · Folding, two-prong AC connector
- UL listed
- MagnaCare® lifetime replacement, no fault warranty