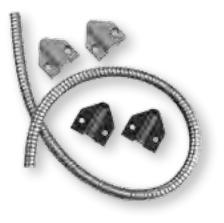

# Simple, Affordable Solution for Durable, Tamper Resistant Power and Data Transfer

The TSB — Door Cord is the simplest and most economical solution for power transfer between a door frame and the door. Designed with an armored stainless steel cable and mounting caps for ease of installation.

### **PRODUCT FEATURES**

- Flexible armored stainless steel cable conduit with plastic end caps
- Maximum flexibility for installation site on door/frame
- Include both gray and black end caps
- Interior diameter: 1/4" [6mm]
- MagnaCare<sup>®</sup> lifetime replacement, no fault warranty

## **PRODUCT OPTIONS**

- 18" [460mm] length
- 36" [920mm] length