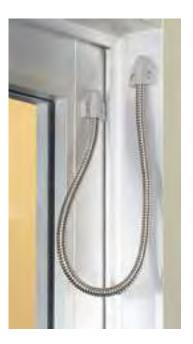

# Simple, Affordable Solution for Durable, Tamper Resistant Power and Data Transfer

The TSB — Door Cord is the simplest and most economical solution for power transfer between a door frame and the door. Designed with an armored stainless steel cable and mounting caps for ease of installation.

### **PRODUCT FEATURES**

- Flexible armored stainless steel cable conduit with plastic end caps
- Maximum flexibility for installation site on door/frame
- Include both gray and black end caps
- Interior diameter: 1/4" [6mm]
- MagnaCare<sup>®</sup> lifetime replacement, no fault warranty