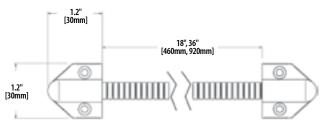

B-C

# Simple, Affordable Solution for Durable, Tamper Resistant Power and Data Transfer

The TSB — Door Cord is the simplest and most economical solution for power transfer between a door frame and the door. Designed with an armored stainless steel cable and mounting caps for ease of installation.

### **PRODUCT FEATURES**

- Flexible armored stainless steel cable conduit with plastic end caps
- Maximum flexibility for installation site on door/frame
- Include both gray and black end caps
- Interior diameter: 1/4" [6mm]
- MagnaCare<sup>®</sup> lifetime replacement, no fault warranty

## **PRODUCT OPTIONS**

- 18" [460mm] length
- 36" [920mm] length

### **SPECIFICATIONS**

Shipping Weight: 0.10 lbs [0.05kg]

Finishes: US32/630 - Satin Stainless Steel flex cord, with plastic end caps







RESOURCES