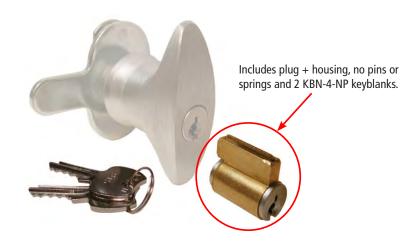

#### **KEYING INFORMATION**

**Keyway:** N Series (equivalent to National D4291 4-pin or D4292 5-pin system)

Keying: Can be keyed to match National 4 or 5

pin key systems

**Includes:** Plug and housing, no pins or springs and 2 ringed KBN-4-NP (4-pin) keyblanks