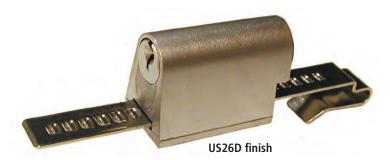

# 829R

## S Series: Schlage C Keyway Showcase/Ratchet Lock

Complies with clause 6.3 (8.2~8.4) of ANSI/BHMA A156.11 ANSI standards

Body: Zinc die cast Strap: Steel Finish: 26D

Packaged: Packed 10 per box