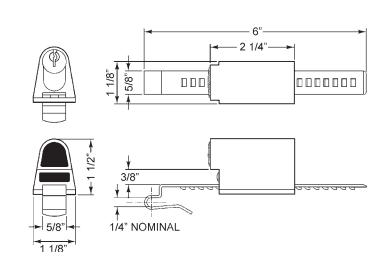

#### **INCLUDES**

729RS-1 strap for 3/16" to 1/4" material thickness

#### **OPTIONAL ACCESSORIES**

**Alternate straps:** 729RS-2 strap for 3/8" material thickness, or 729RS-3 strap for up to 5/8"

material thickness

Cylinder: 78-201 Series

**729RS-3** adjustable strap for 3/8" to 5/8" material. Available separately.