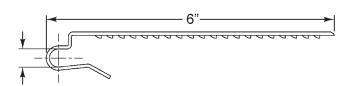

#### **OPTIONAL ACCESSORIES**

**Alternate straps:** 729RS-2 strap for 3/8" material thickness, or 729RS-3 strap for up to 5/8"

material thickness

Cylinder: 78-201 Series

**729RS-3** adjustable strap for 3/8" to 5/8" material. Available separately.