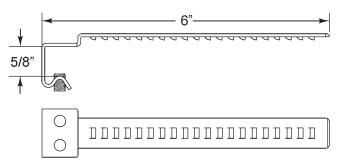

#### **OPTIONAL ACCESSORIES**

**Alternate straps:** 729RS-2 strap for 3/8" material thickness, or 729RS-3 strap for up to 5/8"

material thickness

Cylinder: 78-201 Series

**729RS-3** adjustable strap for 3/8" to 5/8" material. Available separately.

729RS-2 strap for 3/8" material. Available separately.