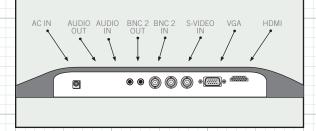

|
| Dimensions (with stand) (H x W x D) | 17.7 x 25.6 x 8.3                                                                                  |
| Weight                              | 8.39 lb                                                                                            |
| Vesa Mounting                       | Yes (100 x 100)                                                                                    |
| Operating Temperature               | 32° ~ 104°F                                                                                        |

- Vesa Mounting (100 x 100)

#### INCLUDED / ACCESSORIES

- 1. 6' HDMI Cable
- 1. 6'VGA Cable
- 1. 3.5mm Stereo Audio Cable
- 1. Power Cord / Power Supply
- 1. User Manual

#### **REAR PANEL CONNECTIONS**



### Super Fast 5ms Response Time

**FEATURES** 

♦ 16:9 Aspect Ratio

LED Backlight

♦ UL/CUL External Power Supply

1920 x 1080 Max Resolution

- 3D Comb Filter & 3D De-Interlace
- Includes 6' HDMI & VGA Cables
- 3D Digital Noise Reduction
- **HDMI** Input
- VGA & Looping BNC Inputs
- PC Audio Input/Output
- Low Power Consumption
- Full OSD Control of All Monitor Functions
- CF & FCC Certifications

Note: Specification subject to change without notice

# Morthern\*

## **Monitor Dimensions:**

LED27