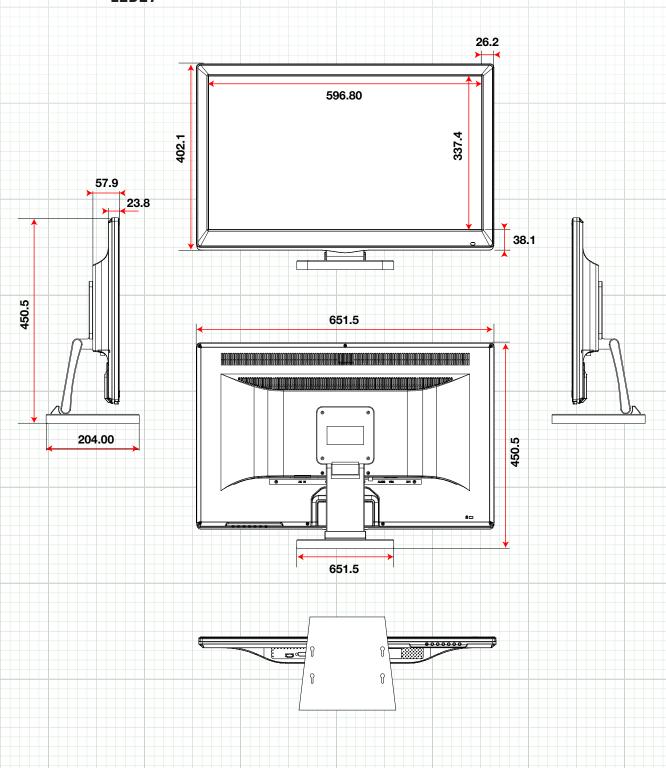

|

- Vesa Mounting (100 x 100)

#### INCLUDED / ACCESSORIES

- 1. 6' HDMI Cable
- 1. 6'VGA Cable
- 1. 3.5mm Stereo Audio Cable
- 1. Power Cord / Power Supply
- 1. User Manual

#### **REAR PANEL CONNECTIONS**



### Super Fast 5ms Response Time

**FEATURES** 

♦ 16:9 Aspect Ratio

LED Backlight

♦ UL/CUL External Power Supply

1920 x 1080 Max Resolution

- 3D Comb Filter & 3D De-Interlace
- Includes 6' HDMI & VGA Cables
- 3D Digital Noise Reduction
- **HDMI** Input
- VGA & Looping BNC Inputs
- PC Audio Input/Output
- Low Power Consumption
- Full OSD Control of All Monitor Functions
- CF & FCC Certifications

Note: Specification subject to change without notice

# Morthern\*

## **Monitor Dimensions:**

LED27