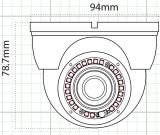

#### **CAMERA OVERVIEW:**

Side View / Bottom View & Mounting Configuration

| SPECIFICATION                               | HDDWIDE                                                              |
|---------------------------------------------|----------------------------------------------------------------------|
| Image Sensor                                | 1/2.9" Sony CMOS Sensor                                              |
| Total Pixels                                | 1984 x 1225                                                          |
| Active Pixels                               | 1920 x 1080                                                          |
| Resolution                                  | 1920 x 1080 (1080p)                                                  |
| Scanning System                             | Progressive Scan                                                     |
| Dual OSD Control Access (On Screen Display) | Cable Mounted Joystick Controlled /<br>UTC (coaxial) Controlled      |
| Digital WDR (Wide Dynamic Range)            | Auto / Off / On - 0 ~ 8 Adjustable                                   |
| DNR (Digital Noise Reduction)               | 2D & 3D, Low, Middle, High, Of                                       |
| Video Output                                | TVI, CVI, AHD & 960H<br>Selectable via OSD Joystick                  |
| Lens Type - True Day Night                  | 2.5mm Ultra-Wide Angle Fixed Lens (150° FOV)                         |
| Sense-up                                    | Off / Auto (x2 ~ x30 Selectable)                                     |
| Shutter Speed                               | Auto, FLK, 1/30 ~ 1/50,000, x2 ~ x30                                 |
| IR Cut Filter                               | Built in Mechanical                                                  |
| Minimum Illumination                        | Color 1.0 Lux, B/W 0.5 Lux, IR LED ON 0.0 Lux                        |
| IR LED Count / Range                        | 24 IR LED's / 60' Range / 850nM                                      |
| S/N Ratio                                   | More than 50dB                                                       |
| Automatic Gain Control                      | 0 ~15 Adjustable                                                     |
| Sync System                                 | Internal                                                             |
| Gamma Characteristics                       | y = 0.45 typ                                                         |
| White Balance                               | AWB / ATW / AWC->Set / Indoor / Outdoor / Manual                     |
| Back Light Compensation                     | Off / BLC / HSBLC                                                    |
| HBLC (High Back Light Compensation)         | On / Of                                                              |
| Day/Night                                   | EXT / Auto / Color / B/W                                             |
| Mirror                                      | Mirror / V-Flip / Rotate / Of                                        |
| Languages                                   | English, French, Spanish, German, Italian<br>(see OSD Menu for more) |
| Brightness                                  | 0 ~100 Adjustable                                                    |
| Motion Detection                            | On/Off (4 Zone Selectable)                                           |
| Privacy Mask                                | On/Off (4 Zone Selectable)                                           |
| Power Input                                 | 12VDC Only                                                           |
| Power Requirement                           | 130mA / 350mA IR LED ON                                              |
| Overall Camera Dimensions                   | 3.76"(W) x 3.15"(H) (70mm x 80mm)                                    |
| Housing / Color                             | Aluminum / White                                                     |
| Weight                                      | .89 Lb.                                                              |
| Operating Temperature                       | -14°F ~ 122°F                                                        |
| Weatherproof Rating                         | IP66                                                                 |