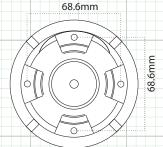

#### **CAMERA OVERVIEW:**

Side View / Bottom View & Mounting Configuration

| SPECIFICATION                               | HDDWIDE                                                              |
|---------------------------------------------|----------------------------------------------------------------------|
| Image Sensor                                | 1/2.9" Sony CMOS Sensor                                              |
| Total Pixels                                | 1984 x 1225                                                          |
| Active Pixels                               | 1920 x 1080                                                          |
| Resolution                                  | 1920 x 1080 (1080p)                                                  |
| Scanning System                             | Progressive Scan                                                     |
| Dual OSD Control Access (On Screen Display) | Cable Mounted Joystick Controlled /<br>UTC (coaxial) Controlled      |
| Digital WDR (Wide Dynamic Range)            | Auto / Off / On - 0 ~ 8 Adjustable                                   |
| DNR (Digital Noise Reduction)               | 2D & 3D, Low, Middle, High, Of                                       |
| Video Output                                | TVI, CVI, AHD & 960H<br>Selectable via OSD Joystick                  |
| Lens Type - True Day Night                  | 2.5mm Ultra-Wide Angle Fixed Lens (150° FOV)                         |
| Sense-up                                    | Off / Auto (x2 ~ x30 Selectable)                                     |
| Shutter Speed                               | Auto, FLK, 1/30 ~ 1/50,000, x2 ~ x30                                 |
| IR Cut Filter                               | Built in Mechanical                                                  |
| Minimum Illumination                        | Color 1.0 Lux, B/W 0.5 Lux, IR LED ON 0.0 Lux                        |
| IR LED Count / Range                        | 24 IR LED's / 60' Range / 850nM                                      |
| S/N Ratio                                   | More than 50dB                                                       |
| Automatic Gain Control                      | 0 ~15 Adjustable                                                     |
| Sync System                                 | Internal                                                             |
| Gamma Characteristics                       | y = 0.45 typ                                                         |
| White Balance                               | AWB / ATW / AWC->Set / Indoor / Outdoor / Manual                     |
| Back Light Compensation                     | Off / BLC / HSBLC                                                    |
| HBLC (High Back Light Compensation)         | On / Of                                                              |
| Day/Night                                   | EXT / Auto / Color / B/W                                             |
| Mirror                                      | Mirror / V-Flip / Rotate / Of                                        |
| Languages                                   | English, French, Spanish, German, Italian<br>(see OSD Menu for more) |
| Brightness                                  | 0 ~100 Adjustable                                                    |
| Motion Detection                            | On/Off (4 Zone Selectable)                                           |
| Privacy Mask                                | On/Off (4 Zone Selectable)                                           |
| Power Input                                 | 12VDC Only                                                           |
| Power Requirement                           | 130mA / 350mA IR LED ON                                              |
| Overall Camera Dimensions                   | 3.76"(W) x 3.15"(H) (70mm x 80mm)                                    |
| Housing / Color                             | Aluminum / White                                                     |
| Weight                                      | .89 Lb.                                                              |
| Operating Temperature                       | -14°F ~ 122°F                                                        |
| Weatherproof Rating                         | IP66                                                                 |