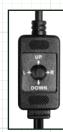

#### INCLUDED ACCESSORIES:

- 1. Camera
- 1. User Manual
- 1. Mounting Screws

In-Line **Cable Mounted** OSD Control

Note: Specification subject to change without notice

|   | TVI  |
|---|------|
| ( | CVI  |
|   | AHD  |
| ( | 960H |

| SPECIFICATION                               | HDDWIDE                                                              |
|---------------------------------------------|----------------------------------------------------------------------|
| Image Sensor                                | 1/2.9" Sony CMOS Sensor                                              |
| Total Pixels                                | 1984 x 1225                                                          |
| Active Pixels                               | 1920 x 1080                                                          |
| Resolution                                  | 1920 x 1080 (1080p)                                                  |
| Scanning System                             | Progressive Scan                                                     |
| Dual OSD Control Access (On Screen Display) | Cable Mounted Joystick Controlled /<br>UTC (coaxial) Controlled      |
| Digital WDR (Wide Dynamic Range)            | Auto / Off / On - 0 ~ 8 Adjustable                                   |
| DNR (Digital Noise Reduction)               | 2D & 3D, Low, Middle, High, Of                                       |
| Video Output                                | TVI, CVI, AHD & 960H<br>Selectable via OSD Joystick                  |
| Lens Type - True Day Night                  | 2.5mm Ultra-Wide Angle Fixed Lens (150° FOV)                         |
| Sense-up                                    | Off / Auto (x2 ~ x30 Selectable)                                     |
| Shutter Speed                               | Auto, FLK, 1/30 ~ 1/50,000, x2 ~ x30                                 |
| IR Cut Filter                               | Built in Mechanical                                                  |
| Minimum Illumination                        | Color 1.0 Lux, B/W 0.5 Lux, IR LED ON 0.0 Lux                        |
| IR LED Count / Range                        | 24 IR LED's / 60' Range / 850nM                                      |
| S/N Ratio                                   | More than 50dB                                                       |
| Automatic Gain Control                      | 0 ~15 Adjustable                                                     |
| Sync System                                 | Internal                                                             |
| Gamma Characteristics                       | y = 0.45 typ                                                         |
| White Balance                               | AWB / ATW / AWC->Set / Indoor / Outdoor / Manual                     |
| Back Light Compensation                     | Off / BLC / HSBLC                                                    |
| HBLC (High Back Light Compensation)         | On / Of                                                              |
| Day/Night                                   | EXT / Auto / Color / B/W                                             |
| Mirror                                      | Mirror / V-Flip / Rotate / Of                                        |
| Languages                                   | English, French, Spanish, German, Italian<br>(see OSD Menu for more) |
| Brightness                                  | 0 ~100 Adjustable                                                    |
| Motion Detection                            | On/Off (4 Zone Selectable)                                           |
| Privacy Mask                                | On/Off (4 Zone Selectable)                                           |
| Power Input                                 | 12VDC Only                                                           |
| Power Requirement                           | 130mA / 350mA IR LED ON                                              |
| Overall Camera Dimensions                   | 3.76"(W) x 3.15"(H) (70mm x 80mm)                                    |
| Housing / Color                             | Aluminum / White                                                     |
| Weight                                      | .89 Lb.                                                              |
| Operating Temperature                       | -14°F ~ 122°F                                                        |
| Weatherproof Rating                         | IP66                                                                 |