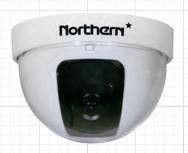

## **700 Line Indoor Color Dome Camera**

3-Axis, AGC, AWB, BLC, 3.6mm Lens

D7W960

**Dimensions** 

**Mounting Base** 

| SPECIFICATION              | D7960 / [                                    | 7W960 |
|----------------------------|----------------------------------------------|-------|
| Image Sensor               | 960H 1/3" Color Sony SuperHADII CCD          |       |
| Effective Picture Elements | 976 (H) x 494 (V)                            |       |
| Resolution                 | 700 Horizontal TV Lines                      |       |
| Video Output               | 1.0 Vp-p (Sync. Negative) Termination 75 Ohm |       |
| Minimum Illumination       | 0.001 Lux (F/1.2)                            |       |
| S/N Ratio                  | 52dB                                         |       |
| Electronic Shutter         | Auto, 1/60 ~ 1/100,000 sec.                  |       |
| Gain Control               | Automatic                                    |       |
| Sync System                | Internal 2:1 Interlaced                      |       |
| Gamma                      | 0.45 typ.                                    |       |
| Back Light Compensation    | Automatic                                    |       |
| White Balance              | Automatic                                    |       |
| Power Range                | Regulated 12V DC ±10%                        |       |
| Power Consumption          | Max. 110mA                                   |       |
| Operation Temperature      | 14° ~ 122°                                   |       |
| Lens Type                  | Fixed Focal 3.6mm Wide Angle                 |       |
| Overall Camera Dimensions  | 3.4" (W) x 2.35" (H)                         |       |
| Housing – Polycarbonate    | Black                                        | White |
| Weight                     | 7 oz.                                        |       |
|                            |                                              |       |

## **FEATURES**

- ♦ Sony 960H Chip / 700 Line Resolution
- ♦ 3-Axis Wall or Ceiling Mountable
- ♦ 3.6mm Wide Angle Lens
- Auto Gain Control
- ♦ Auto White Balance
- Auto Backlight Compensation
- ♦ Compact & Lightweight
- ♦ 12 Volts DC Power Required