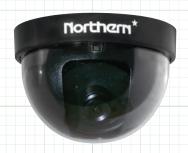

## **700 Line Indoor Color Dome Camera**

3-Axis, AGC, AWB, BLC, 3.6mm Lens

D7W960

**Dimensions** 

**Mounting Base** 

| SPECIFICATION              | D7960 / [                                    | 7W960 |
|----------------------------|----------------------------------------------|-------|
| Image Sensor               | 960H 1/3" Color Sony SuperHADII CCD          |       |
| Effective Picture Elements | 976 (H) x 494 (V)                            |       |
| Resolution                 | 700 Horizontal TV Lines                      |       |
| Video Output               | 1.0 Vp-p (Sync. Negative) Termination 75 Ohm |       |
| Minimum Illumination       | 0.001 Lux (F/1.2)                            |       |
| S/N Ratio                  | 52dB                                         |       |
| Electronic Shutter         | Auto, 1/60 ~ 1/100,000 sec.                  |       |
| Gain Control               | Automatic                                    |       |
| Sync System                | Internal 2:1 Interlaced                      |       |
| Gamma                      | 0.45 typ.                                    |       |
| Back Light Compensation    | Automatic                                    |       |
| White Balance              | Automatic                                    |       |
| Power Range                | Regulated 12V DC ±10%                        |       |
| Power Consumption          | Max. 110mA                                   |       |
| Operation Temperature      | 14° ~ 122°                                   |       |
| Lens Type                  | Fixed Focal 3.6mm Wide Angle                 |       |
| Overall Camera Dimensions  | 3.4" (W) x 2.35" (H)                         |       |
| Housing – Polycarbonate    | Black                                        | White |
| Weight                     | 7 oz.                                        |       |
|                            |                                              |       |

## **FEATURES**

- ♦ Sony 960H Chip / 700 Line Resolution
- ♦ 3-Axis Wall or Ceiling Mountable
- ♦ 3.6mm Wide Angle Lens
- Auto Gain Control
- ♦ Auto White Balance
- Auto Backlight Compensation
- ♦ Compact & Lightweight
- ♦ 12 Volts DC Power Required