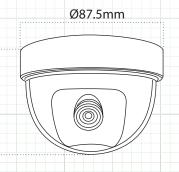

## **700 Line Indoor Color Dome Camera**

3-Axis, AGC, AWB, BLC, 3.6mm Lens

D7W960

**Dimensions** 

**Mounting Base** 

| SPECIFICATION              | D7960 / [                                    | 7W960 |
|----------------------------|----------------------------------------------|-------|
| Image Sensor               | 960H 1/3" Color Sony SuperHADII CCD          |       |
| Effective Picture Elements | 976 (H) x 494 (V)                            |       |
| Resolution                 | 700 Horizontal TV Lines                      |       |
| Video Output               | 1.0 Vp-p (Sync. Negative) Termination 75 Ohm |       |
| Minimum Illumination       | 0.001 Lux (F/1.2)                            |       |
| S/N Ratio                  | 52dB                                         |       |
| Electronic Shutter         | Auto, 1/60 ~ 1/100,000 sec.                  |       |
| Gain Control               | Automatic                                    |       |
| Sync System                | Internal 2:1 Interlaced                      |       |
| Gamma                      | 0.45 typ.                                    |       |
| Back Light Compensation    | Automatic                                    |       |
| White Balance              | Automatic                                    |       |
| Power Range                | Regulated 12V DC ±10%                        |       |
| Power Consumption          | Max. 110mA                                   |       |
| Operation Temperature      | 14° ~ 122°                                   |       |
| Lens Type                  | Fixed Focal 3.6mm Wide Angle                 |       |
| Overall Camera Dimensions  | 3.4" (W) x 2.35" (H)                         |       |
| Housing – Polycarbonate    | Black                                        | White |
| Weight                     | 7 oz.                                        |       |
|                            |                                              |       |