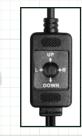

### **INCLUDED ACCESSORIES:**

- 1. Camera
- 1. User Manual
- 1. Mounting Screws
- 1. Camera Bracket

In-Line Cable Mounted OSD Control

| SPECIFICATION                               | HDBWIDE                                                           |
|---------------------------------------------|-------------------------------------------------------------------|
| Image Sensor                                | 1/2.9" Sony CMOS Sensor                                           |
| Total Pixels                                | 1984 x 1225                                                       |
| Active Pixels                               | 1920 x 1080                                                       |
| Resolution                                  | 1920 x 1080 (1080p)                                               |
| Scanning System                             | Progressive Scan                                                  |
| Dual OSD Control Access (On Screen Display) | Cable Mounted Joystick Controlled /<br>UTC (coaxial) Controlled   |
| Digital WDR (Wide Dynamic Range)            | Auto / Off / On - 0 ~ 8 Adjustable                                |
| DNR (Digital Noise Reduction)               | 2D & 3D, Low, Middle, High, Of                                    |
| Video Output                                | TVI, CVI, AHD & 960H<br>Selectable via OSD Joystick               |
| Lens Type - True Day Night                  | 2.5mm Ultra-Wide Angle Fixed Lens (150° FOV)                      |
| Sense-up                                    | Off / Auto (x2 ~ x30 Selectable)                                  |
| Shutter Speed                               | Auto, FLK, 1/30 ~ 1/50,000, x2 ~ x30                              |
| Minimum Illumination                        | Color 1.0 Lux, B/W 0.5 Lux                                        |
| S/N Ratio                                   | More than 50dB                                                    |
| Automatic Gain Control                      | 0 ~15 Adjustable                                                  |
| Sync System                                 | Internal                                                          |
| Gamma Characteristics                       | y = 0.45 typ                                                      |
| White Balance                               | AWB / ATW / AWC->Set / Indoor / Outdoor / Manual                  |
| Back Light Compensation                     | Off / BLC / HSBLC                                                 |
| HBLC (High Back Light Compensation)         | On / Of                                                           |
| Day/Night                                   | EXT / Auto / Color / B/W                                          |
| Mirror                                      | Mirror / V-Flip / Rotate / Of                                     |
| Languages                                   | English, French, Spanish, German, Italian (see OSD Menu for more) |
| Brightness                                  | 0 ~100 Adjustable                                                 |
| Motion Detection                            | On/Off (4 Zone Selectable)                                        |
| Privacy Mask                                | On/Off (4 Zone Selectable)                                        |
| Power Input                                 | 12VDC Only                                                        |
| Power Requirement                           | 130mA                                                             |
| Overall Camera Dimensions                   | 3.2"(W) x 1.4"(H) (80mm x 37mm)                                   |
| Housing / Color                             | Aluminum / Black                                                  |
| Weight                                      | .35 Lb.                                                           |
| Operating Temperature                       | -14°F ∼ 122°F                                                     |
| Weatherproof Rating                         | IP66                                                              |