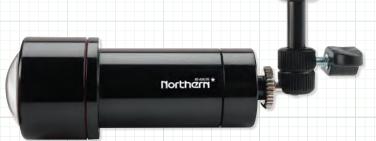

# 4-in-1, Full HD 1080p Bullet Camera

2.5mm - 150° FOV

## **CAMERA OVERVIEW:**