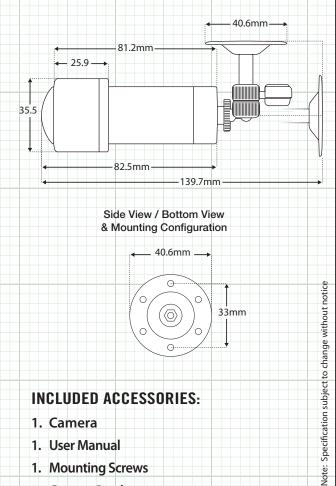

## **CAMERA OVERVIEW:**

### **INCLUDED ACCESSORIES:**

- 1. Camera
- 1. User Manual
- 1. Mounting Screws
- 1. Camera Bracket

In-Line Cable Mounted OSD Control

| SPECIFICATION                               | HDBWIDE                                                           |
|---------------------------------------------|-------------------------------------------------------------------|
| Image Sensor                                | 1/2.9" Sony CMOS Sensor                                           |
| Total Pixels                                | 1984 x 1225                                                       |
| Active Pixels                               | 1920 x 1080                                                       |
| Resolution                                  | 1920 x 1080 (1080p)                                               |
| Scanning System                             | Progressive Scan                                                  |
| Dual OSD Control Access (On Screen Display) | Cable Mounted Joystick Controlled /<br>UTC (coaxial) Controlled   |
| Digital WDR (Wide Dynamic Range)            | Auto / Off / On - 0 ~ 8 Adjustable                                |
| DNR (Digital Noise Reduction)               | 2D & 3D, Low, Middle, High, Of                                    |
| Video Output                                | TVI, CVI, AHD & 960H<br>Selectable via OSD Joystick               |
| Lens Type - True Day Night                  | 2.5mm Ultra-Wide Angle Fixed Lens (150° FOV)                      |
| Sense-up                                    | Off / Auto (x2 ~ x30 Selectable)                                  |
| Shutter Speed                               | Auto, FLK, 1/30 ~ 1/50,000, x2 ~ x30                              |
| Minimum Illumination                        | Color 1.0 Lux, B/W 0.5 Lux                                        |
| S/N Ratio                                   | More than 50dB                                                    |
| Automatic Gain Control                      | 0 ~15 Adjustable                                                  |
| Sync System                                 | Internal                                                          |
| Gamma Characteristics                       | y = 0.45 typ                                                      |
| White Balance                               | AWB / ATW / AWC->Set / Indoor / Outdoor / Manual                  |
| Back Light Compensation                     | Off / BLC / HSBLC                                                 |
| HBLC (High Back Light Compensation)         | On / Of                                                           |
| Day/Night                                   | EXT / Auto / Color / B/W                                          |
| Mirror                                      | Mirror / V-Flip / Rotate / Of                                     |
| Languages                                   | English, French, Spanish, German, Italian (see OSD Menu for more) |
| Brightness                                  | 0 ~100 Adjustable                                                 |
| Motion Detection                            | On/Off (4 Zone Selectable)                                        |
| Privacy Mask                                | On/Off (4 Zone Selectable)                                        |
| Power Input                                 | 12VDC Only                                                        |
| Power Requirement                           | 130mA                                                             |
| Overall Camera Dimensions                   | 3.2"(W) x 1.4"(H) (80mm x 37mm)                                   |
| Housing / Color                             | Aluminum / Black                                                  |
| Weight                                      | .35 Lb.                                                           |
| Operating Temperature                       | -14°F ∼ 122°F                                                     |
| Weatherproof Rating                         | IP66                                                              |