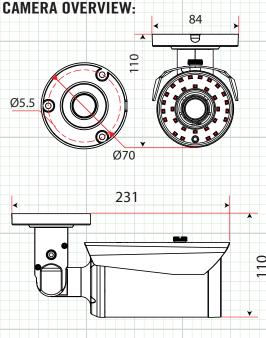

## **INCLUDED ACCESSORIES:**

- 1. Camera
- 1. User Manual
- 1. Mounting Screws
- 1. Camera Bracket

| SPECIFICATION                       | HDBVFIR120                                                                               |
|-------------------------------------|------------------------------------------------------------------------------------------|
| Image Sensor                        | 1/2.9" CMOS Sensor                                                                       |
| Total Pixels                        | 1984 x 1225                                                                              |
| Active Pixels                       | 1920 x 1080                                                                              |
| Resolution                          | 1920 x 1080 (1080p)                                                                      |
| Scanning System                     | Progressive Scan                                                                         |
| OSD (On Screen Display)             | Dual OSD Access: Cable Mounted Joystick Controlled /<br>UTC Controlled (coaxial control) |
| Digital WDR (Wide Dynamic Range)    | Auto / Off / On - 0 ~ 8 Adjustable                                                       |
| DNR (Digital Noise Reduction)       | 2D & 3D, Low, Middle, High, Off                                                          |
| Video Output                        | TVI, CVI, AHD & 960H<br>(Selectable via OSD Joystick)                                    |
| Lens Type - True Day Night          | 2.8 ~ 12mm Varifocal Lens                                                                |
| Sense-up                            | Off / Auto (x2 ~ x30 Selectable)                                                         |
| Shutter Speed                       | Auto, FLK, 1/30 ~ 1/50,000, x2 ~ x30                                                     |
| IR Cut Filter                       | Built in Mechanical                                                                      |
| Minimum Illumination                | Color 0.1 Lux, B/W 0.05 Lux, IR LED ON 0.0 Lux                                           |
| IR LED Count / Range                | 30 IR LED's / 120' Range / 850nM                                                         |
| S/N Ratio                           | More than 52dB                                                                           |
| Automatic Gain Control              | 0 ~15 Adjustable                                                                         |
| Sync System                         | Internal                                                                                 |
| Gamma Characteristics               | y = 0.45 typ                                                                             |
| White Balance                       | AWB / ATW / AWC->Set / Indoor / Outdoor / Manual                                         |
| Back Light Compensation             | Off / BLC / HSBLC                                                                        |
| HBLC (High Back Light Compensation) | On / Off                                                                                 |
| Day/Night                           | EXT / Auto / Color / B/W                                                                 |
| Mirror                              | Mirror / V-Flip / Rotate / Of                                                            |
| Languages                           | English, French, Spanish, German, Italian<br>(see OSD Menu for more)                     |
| Brightness                          | 0 ~100 Adjustable                                                                        |
| Motion Detection                    | On/Off (4 Zone Selectable)                                                               |
| Privacy Mask                        | On/Off (4 Zone Selectable)                                                               |
| Power Input                         | 12VDC Only                                                                               |
| Power Requirement                   | 150mA /550mA IR LED ON                                                                   |
| Overall Camera Dimensions           | 9.1" x 3.3" x 4.3" (231mm x 84mm x 110mm)                                                |
| Housing / Color                     | Aluminum - White                                                                         |
| Weight                              | 1.6lb                                                                                    |
| Operating Temperature               | -14°F ~ 122°F                                                                            |
| Weatherproof Rating                 | IP66                                                                                     |