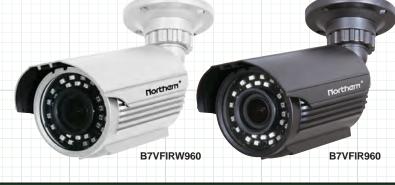

## **B7VFIRW960 / B7VFIR960**

## **700 Line Outdoor IR Bullet Camera w/OSD** Sony 960H Chip, WDR, OSD, DNR, 100' IR Range, 2.8~12mm Lens

| SPECIFICATIONS                     | B7VFIRW960                      | B7VFIR960       |
|------------------------------------|---------------------------------|-----------------|
| Imaging Device                     | 960H 1/3" SONY Super HAD II CCD |                 |
| Resolution                         | 700 TV Lines                    |                 |
| Minimum Illumination               | 0.0 Lux (IR LED On)             |                 |
| Lens Size                          | 2.8~12mm Varifocal              |                 |
| IR LED Range / IR LED Count        | 100'/ 30 Pieces                 |                 |
| IR LED Wavelength                  | 850nm                           |                 |
| Maximum Aperture                   | F1.2~2.0                        |                 |
| S/N Ratio                          | More than 52db                  |                 |
| Electronic Shutter Speed           | AUTO, FLK, 1-60 ~ 1/100,000     |                 |
| OSD (On Screen Display)            | Yes (Cable Mounted)             |                 |
| BLC (Backlight Compensation)       | OFF / BLC / HBLC                |                 |
| AGC Automatic Gain Control         | AUTO / MANUAL                   |                 |
| White Balance                      | ATW, MANUAL, USER 1, USER 2     |                 |
| Day-Night                          | COLOR / BW / AUTO               |                 |
| DNR (Digital Noise Reduction)      | ON / OFF                        |                 |
| D-WDR (Digital Wide Dynamic Range) | ON / OFF / LUMINANCE / CONTRAST |                 |
| Motion Detection                   | ON / OFF 4 - Zones Programmable |                 |
| Privacy Masking                    | ON / OFF 8 - Zones Programmable |                 |
| Sharpness                          | (Adjustable 1~255 )             |                 |
| TV System                          | NTSC                            |                 |
| Effective Pixels                   | 976 (H) X 495 (V)               |                 |
| Scanning System                    | 2:1 Interlaced                  |                 |
| Sync System                        | Internal Negative Sync          |                 |
| Video Output                       | 1.0Vp-p 75 OHM Composite BNC    |                 |
| Gamma Characteristics              | 0.45                            |                 |
| Power Requirement / Consumption    | 12 Volts DC / 400mA             |                 |
| Operating Temperature              | -14°F ~ 122°F                   |                 |
| Weight                             | 1.6 Lb.                         |                 |
| Housing / Color                    | Aluminum (White)                | Aluminum (Gray) |
| Dimension                          | 3.3" x 3.4" x 9.9"              |                 |
| Weatherproof Rating                | IP66                            |                 |