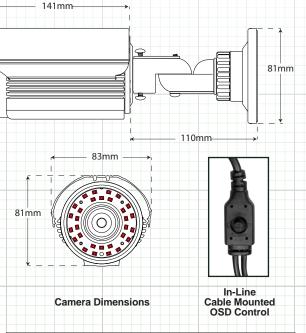

## **700 Line Outdoor IR Bullet Camera w/OSD** Sony 960H Chip, WDR, OSD, DNR, 100' IR Range, 2.8~12mm Lens

| SPECIFICATIONS                     | B7VFIRW960                      | B7VFIR960       |
|------------------------------------|---------------------------------|-----------------|
| Imaging Device                     | 960H 1/3" SONY Super HAD II CCD |                 |
| Resolution                         | 700 TV Lines                    |                 |
| Minimum Illumination               | 0.0 Lux (IR LED On)             |                 |
| Lens Size                          | 2.8~12mm Varifocal              |                 |
| IR LED Range / IR LED Count        | 100'/ 30 Pieces                 |                 |
| IR LED Wavelength                  | 850nm                           |                 |
| Maximum Aperture                   | F1.2~2.0                        |                 |
| S/N Ratio                          | More than 52db                  |                 |
| Electronic Shutter Speed           | AUTO, FLK, 1-60 ~ 1/100,000     |                 |
| OSD (On Screen Display)            | Yes (Cable Mounted)             |                 |
| BLC (Backlight Compensation)       | OFF / BLC / HBLC                |                 |
| AGC Automatic Gain Control         | AUTO / MANUAL                   |                 |
| White Balance                      | ATW, MANUAL, USER 1, USER 2     |                 |
| Day-Night                          | COLOR / BW / AUTO               |                 |
| DNR (Digital Noise Reduction)      | ON / OFF                        |                 |
| D-WDR (Digital Wide Dynamic Range) | ON / OFF / LUMINANCE / CONTRAST |                 |
| Motion Detection                   | ON / OFF 4 - Zones Programmable |                 |
| Privacy Masking                    | ON / OFF 8 - Zones Programmable |                 |
| Sharpness                          | (Adjustable 1~255 )             |                 |
| TV System                          | NTSC                            |                 |
| Effective Pixels                   | 976 (H) X 495 (V)               |                 |
| Scanning System                    | 2:1 Interlaced                  |                 |
| Sync System                        | Internal Negative Sync          |                 |
| Video Output                       | 1.0Vp-p 75 OHM Composite BNC    |                 |
| Gamma Characteristics              | 0.45                            |                 |
| Power Requirement / Consumption    | 12 Volts DC / 400mA             |                 |
| Operating Temperature              | -14°F ~ 122°F                   |                 |
| Weight                             | 1.6 Lb.                         |                 |
| Housing / Color                    | Aluminum (White)                | Aluminum (Gray) |
| Dimension                          | 3.3" x 3.4" x 9.9"              |                 |
| Weatherproof Rating                | IP66                            |                 |