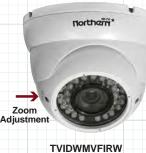

### HD-TVI, Full HD 1080p Outdoor IR Eyeball Camera True D/N, 3DNR, UTC & Cable OSD, 2.8-12mm, 90' IR Range

3 7'

0

Camera Dimensions

4.7"

Side View / Bottom View & Mounting Configuration

3.7"

| SPECIFICATION                       | TVIDWMVFIR                                                                               | TVIDWMVFIRW      |
|-------------------------------------|------------------------------------------------------------------------------------------|------------------|
| Image Sensor                        | 1/3" Sony CMOS Sensor                                                                    |                  |
| Total Pixels                        | 1984 x 1225                                                                              |                  |
| Active Pixels                       | 1920 x 1080                                                                              |                  |
| Resolution                          | 1920 x 1080 (1080p)                                                                      |                  |
| Scanning System                     | Progressive Scan                                                                         |                  |
| OSD (On Screen Display)             | Dual OSD Access: Cable Mounted Joystick Controlled /<br>UTC Controlled (coaxial control) |                  |
| Digital WDR (Wide Dynamic Range)    | Auto / Off / On - 0 ~ 8 Adjustable                                                       |                  |
| DNR (Digital Noise Reduction)       | 2D & 3D, Low, Middle, High, Off                                                          |                  |
| Video Output                        | Dual Pigtail HD-TVI Main Output (yellow) /<br>960H Secondary Output (black)              |                  |
| Lens Type - True Day Night          | 2.8 12mm Varifocal Lens                                                                  |                  |
| Sense-up                            | Off / x2 ~ x30                                                                           |                  |
| Shutter Speed                       | Auto, FLK, 1/30 ~ 1/50,000, x2 ~ x30                                                     |                  |
| IR Cut Filter                       | Built in Mechanical                                                                      |                  |
| Minimum Illumination                | 0.0 Lux IR LED On                                                                        |                  |
| IR LED Count / Range                | 36 IR LED's / 90' Range / 850nM                                                          |                  |
| S/N Ratio                           | More than 50dB                                                                           |                  |
| Automatic Gain Control              | 0 ~100 Adjustable                                                                        |                  |
| Sync System                         | Internal                                                                                 |                  |
| Gamma Characteristics               | y = 0.45 typ.                                                                            |                  |
| White Balance                       | ATW / AWC->Set / Indoor / Outdoor / Manual                                               |                  |
| Back Light Compensation             | Off / BLC / HSBLC                                                                        |                  |
| HBLC (High Back Light Compensation) | On / Off                                                                                 |                  |
| Day/Night                           | EXT / Auto / Color / B/W                                                                 |                  |
| Mirror                              | Mirror / V-Flip / Rotate / Off                                                           |                  |
| Languages                           | English, French, Spanish, German, Italian<br>(see OSD Menu for more)                     |                  |
| Brightness                          | 0~100 Adjustable                                                                         |                  |
| Motion Detection                    | On/Off (4 Zone Selectable)                                                               |                  |
| Privacy Mask                        | On/Off (4 Zone Selectable)                                                               |                  |
| Power Input                         | 12VDC Only                                                                               |                  |
| Power Requirement                   | 180mA / 550mA IR LED ON                                                                  |                  |
| Overall Camera Dimensions           | 4.7" x 3.4" (120mm x 88mm)                                                               |                  |
| Housing / Color                     | Aluminum - Gray                                                                          | Aluminum - White |
| Weight                              | 1.6 Lb.                                                                                  |                  |
| Operating Temperature               | -14°F ~ 122°F                                                                            |                  |
| Weatherproof Rating                 | IP66                                                                                     |                  |

#### **FEATURES**

3.25"

without notice

Specification subject to change

Note:

- 1/3" Sony CMOS Sensor ٠
- Full HD 1080p Resolution ٠
- True Day/Night Mechanical IR Cut Filter ٠
- **Digital Wide Dynamic Range**
- 3-Axis Wall or Ceiling Mountable
- Sense-up / Slow Shutter Speed
- 12 Volt DC Power
- UTC & Joystick Controllable OSD
- 3D Digital Noise Reduction ٠
- 36 IR LED's / 90' IR Range
- 2.8 ~ 12mm Varifocal Lens
- IP66 Weatherproof