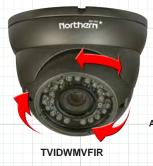

## **TVIDWMVFIR / TVIDWMVFIRW**

### HD-TVI, Full HD 1080p Outdoor IR Eyeball Camera True D/N, 3DNR, UTC & Cable OSD, 2.8-12mm, 90' IR Range

3 7'

0

Camera Dimensions

4.7"

Side View / Bottom View & Mounting Configuration

3.7"

| SPECIFICATION                       | TVIDWMVFIR                                                                               | TVIDWMVFIRW      |
|-------------------------------------|------------------------------------------------------------------------------------------|------------------|
| Image Sensor                        | 1/3" Sony CMOS Sensor                                                                    |                  |
| Total Pixels                        | 1984 x 1225                                                                              |                  |
| Active Pixels                       | 1920 x 1080                                                                              |                  |
| Resolution                          | 1920 x 1080 (1080p)                                                                      |                  |
| Scanning System                     | Progressive Scan                                                                         |                  |
| OSD (On Screen Display)             | Dual OSD Access: Cable Mounted Joystick Controlled /<br>UTC Controlled (coaxial control) |                  |
| Digital WDR (Wide Dynamic Range)    | Auto / Off / On - 0 ~ 8 Adjustable                                                       |                  |
| DNR (Digital Noise Reduction)       | 2D & 3D, Low, Middle, High, Off                                                          |                  |
| Video Output                        | Dual Pigtail HD-TVI Main Output (yellow) /<br>960H Secondary Output (black)              |                  |
| Lens Type - True Day Night          | 2.8 12mm Varifocal Lens                                                                  |                  |
| Sense-up                            | Off / x2 ~ x30                                                                           |                  |
| Shutter Speed                       | Auto, FLK, 1/30 ~ 1/50,000, x2 ~ x30                                                     |                  |
| IR Cut Filter                       | Built in Mechanical                                                                      |                  |
| Minimum Illumination                | 0.0 Lux IR LED On                                                                        |                  |
| IR LED Count / Range                | 36 IR LED's / 90' Range / 850nM                                                          |                  |
| S/N Ratio                           | More than 50dB                                                                           |                  |
| Automatic Gain Control              | 0 ~100 Adjustable                                                                        |                  |
| Sync System                         | Internal                                                                                 |                  |
| Gamma Characteristics               | y = 0.45 typ.                                                                            |                  |
| White Balance                       | ATW / AWC->Set / Indoor / Outdoor / Manual                                               |                  |
| Back Light Compensation             | Off / BLC / HSBLC                                                                        |                  |
| HBLC (High Back Light Compensation) | On / Off                                                                                 |                  |
| Day/Night                           | EXT / Auto / Color / B/W                                                                 |                  |
| Mirror                              | Mirror / V-Flip / Rotate / Off                                                           |                  |
| Languages                           | English, French, Spanish, German, Italian<br>(see OSD Menu for more)                     |                  |
| Brightness                          | 0~100 Adjustable                                                                         |                  |
| Motion Detection                    | On/Off (4 Zone Selectable)                                                               |                  |
| Privacy Mask                        | On/Off (4 Zone Selectable)                                                               |                  |
| Power Input                         | 12VDC Only                                                                               |                  |
| Power Requirement                   | 180mA / 550mA IR LED ON                                                                  |                  |
| Overall Camera Dimensions           | 4.7" x 3.4" (120mm x 88mm)                                                               |                  |
| Housing / Color                     | Aluminum - Gray                                                                          | Aluminum - White |
| Weight                              | 1.6 Lb.                                                                                  |                  |
| Operating Temperature               | -14°F ~ 122°F                                                                            |                  |
| Weatherproof Rating                 | IP66                                                                                     |                  |