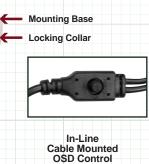

### HD-TVI, Full HD 1080p Outdoor IR Eyeball Camera True D/N, 3DNR, UTC & Cable OSD, 2.8-12mm, 90' IR Range

3 7'

0

Camera Dimensions

4.7"

Side View / Bottom View & Mounting Configuration

3.7"

| SPECIFICATION                       | TVIDWMVFIR                                                                               | TVIDWMVFIRW      |
|-------------------------------------|------------------------------------------------------------------------------------------|------------------|
| Image Sensor                        | 1/3" Sony CMOS Sensor                                                                    |                  |
| Total Pixels                        | 1984 x 1225                                                                              |                  |
| Active Pixels                       | 1920 x 1080                                                                              |                  |
| Resolution                          | 1920 x 1080 (1080p)                                                                      |                  |
| Scanning System                     | Progressive Scan                                                                         |                  |
| OSD (On Screen Display)             | Dual OSD Access: Cable Mounted Joystick Controlled /<br>UTC Controlled (coaxial control) |                  |
| Digital WDR (Wide Dynamic Range)    | Auto / Off / On - 0 ~ 8 Adjustable                                                       |                  |
| DNR (Digital Noise Reduction)       | 2D & 3D, Low, Middle, High, Off                                                          |                  |
| Video Output                        | Dual Pigtail HD-TVI Main Output (yellow) /<br>960H Secondary Output (black)              |                  |
| Lens Type - True Day Night          | 2.8 12mm Varifocal Lens                                                                  |                  |
| Sense-up                            | Off / x2 ~ x30                                                                           |                  |
| Shutter Speed                       | Auto, FLK, 1/30 ~ 1/50,000, x2 ~ x30                                                     |                  |
| IR Cut Filter                       | Built in Mechanical                                                                      |                  |
| Minimum Illumination                | 0.0 Lux IR LED On                                                                        |                  |
| IR LED Count / Range                | 36 IR LED's / 90' Range / 850nM                                                          |                  |
| S/N Ratio                           | More than 50dB                                                                           |                  |
| Automatic Gain Control              | 0 ~100 Adjustable                                                                        |                  |
| Sync System                         | Internal                                                                                 |                  |
| Gamma Characteristics               | y = 0.45 typ.                                                                            |                  |
| White Balance                       | ATW / AWC->Set / Indoor / Outdoor / Manual                                               |                  |
| Back Light Compensation             | Off / BLC / HSBLC                                                                        |                  |
| HBLC (High Back Light Compensation) | On / Off                                                                                 |                  |
| Day/Night                           | EXT / Auto / Color / B/W                                                                 |                  |
| Mirror                              | Mirror / V-Flip / Rotate / Off                                                           |                  |
| Languages                           | English, French, Spanish, German, Italian<br>(see OSD Menu for more)                     |                  |
| Brightness                          | 0~100 Adjustable                                                                         |                  |
| Motion Detection                    | On/Off (4 Zone Selectable)                                                               |                  |
| Privacy Mask                        | On/Off (4 Zone Selectable)                                                               |                  |
| Power Input                         | 12VDC Only                                                                               |                  |
| Power Requirement                   | 180mA / 550mA IR LED ON                                                                  |                  |
| Overall Camera Dimensions           | 4.7" x 3.4" (120mm x 88mm)                                                               |                  |
| Housing / Color                     | Aluminum - Gray                                                                          | Aluminum - White |
| Weight                              | 1.6 Lb.                                                                                  |                  |
| Operating Temperature               | -14°F ~ 122°F                                                                            |                  |
| Weatherproof Rating                 | IP66                                                                                     |                  |