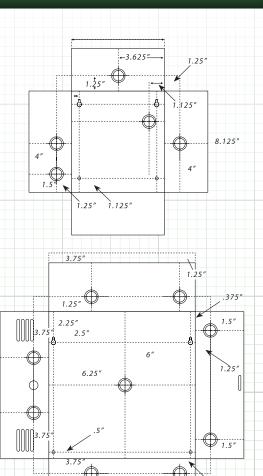

## **INCLUDED ACCESSORIES**

- 1x Power Cord
- 1x Key Lock Assembly
- 2x Keys

DCR841UL

DCR481U DCR881UL DCR1681UL DCR1612UL

| SPECIFICATION               | DCR441UL            | DCR481UL              | DCR841UL           | DCR881UL              | DCR1681UL             | DCR1612UL             |
|-----------------------------|---------------------|-----------------------|--------------------|-----------------------|-----------------------|-----------------------|
| Input Current               | 115VAC 50/60Hz      |                       |                    |                       |                       |                       |
| Output Voltage              | 12 VDC              |                       |                    |                       |                       |                       |
| Total Output Current        | 4 amp               | 8 amp                 | 4 amp              | 8 amp                 | 8 amp                 | 12 amp                |
| Output Current per Channel  | 1 amp               | 2 amp                 | 500mA              | 1 amp                 | 500mA                 | 750mA                 |
| Number of Outputs           | 4                   | 4                     | 8                  | 8                     | 16                    | 16                    |
| Output Protection           | Fused               |                       |                    |                       |                       |                       |
| Output Fuse Rating          | 3.5 amp Per Channel |                       |                    |                       |                       |                       |
| AC/DC LED Power Indicator   | Yes                 |                       |                    |                       |                       |                       |
| UL Listing                  | Yes                 |                       |                    |                       |                       |                       |
| 1/2" - 3/4" Combo Knockouts | Yes                 |                       |                    |                       |                       |                       |
| Keylock (Included)          | Yes with 2 Keys     |                       |                    |                       |                       |                       |
| Cabinet Material / Color    | Metal / Beige       |                       |                    |                       |                       |                       |
| Cabintet Dimensions         | 7.6" x 8.3" x 3.5"  | 12.4" x 12.25" x 4.1" | 7.6" x 8.3" x 3.5" | 12.4" x 12.25" x 4.1" | 12.4" x 12.25" x 4.1" | 12.4" x 12.25" x 4.1" |