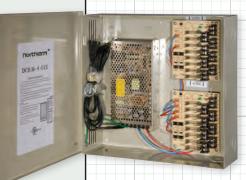

## **DC Multi-Channel Power**

UL Listed, 12 Volt DC Multi-Channel Power Supplies

## **FEATURES**

- ♦ Up to 2 amp per Channel Output
- Replaceable Glass Fuses
- ♦ Heavy Duty Metal Cabinet
- ♦ Removable Front Door for Easy Access
- ♦ LED Indicator
- ♦ Keylock Assembly Included
- ♦ Class II / UL Listed
- 1/2" 3/4" Combo Knockouts
- ♦ Fully Regulated

## **INCLUDED ACCESSORIES**

- 1x Power Cord
- 1x Key Lock Assembly
- 2x Keys

DCR841UL

DCR481U DCR881UL DCR1681UL DCR1612UL

| SPECIFICATION               | DCR441UL            | DCR481UL              | DCR841UL           | DCR881UL              | DCR1681UL             | DCR1612UL             |
|-----------------------------|---------------------|-----------------------|--------------------|-----------------------|-----------------------|-----------------------|
| Input Current               | 115VAC 50/60Hz      |                       |                    |                       |                       |                       |
| Output Voltage              | 12 VDC              |                       |                    |                       |                       |                       |
| Total Output Current        | 4 amp               | 8 amp                 | 4 amp              | 8 amp                 | 8 amp                 | 12 amp                |
| Output Current per Channel  | 1 amp               | 2 amp                 | 500mA              | 1 amp                 | 500mA                 | 750mA                 |
| Number of Outputs           | 4                   | 4                     | 8                  | 8                     | 16                    | 16                    |
| Output Protection           | Fused               |                       |                    |                       |                       |                       |
| Output Fuse Rating          | 3.5 amp Per Channel |                       |                    |                       |                       |                       |
| AC/DC LED Power Indicator   | Yes                 |                       |                    |                       |                       |                       |
| UL Listing                  | Yes                 |                       |                    |                       |                       |                       |
| 1/2" - 3/4" Combo Knockouts | Yes                 |                       |                    |                       |                       |                       |
| Keylock (Included)          | Yes with 2 Keys     |                       |                    |                       |                       |                       |
| Cabinet Material / Color    | Metal / Beige       |                       |                    |                       |                       |                       |
| Cabintet Dimensions         | 7.6" x 8.3" x 3.5"  | 12.4" x 12.25" x 4.1" | 7.6" x 8.3" x 3.5" | 12.4" x 12.25" x 4.1" | 12.4" x 12.25" x 4.1" | 12.4" x 12.25" x 4.1" |