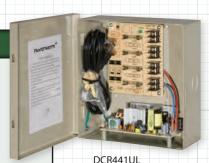

## **DC Multi-Channel Power**

UL Listed, 12 Volt DC Multi-Channel Power Supplies

## **FEATURES**

- ♦ Up to 2 amp per Channel Output
- Replaceable Glass Fuses
- ♦ Heavy Duty Metal Cabinet
- ♦ Removable Front Door for Easy Access
- ♦ LED Indicator
- ♦ Keylock Assembly Included
- ♦ Class II / UL Listed
- 1/2" 3/4" Combo Knockouts
- ♦ Fully Regulated

## **INCLUDED ACCESSORIES**

- 1x Power Cord
- 1x Key Lock Assembly
- 2x Keys

DCR841UL

DCR481U DCR881UL DCR1681UL DCR1612UL

| SPECIFICATION               | DCR441UL            | DCR481UL              | DCR841UL           | DCR881UL              | DCR1681UL             | DCR1612UL             |
|-----------------------------|---------------------|-----------------------|--------------------|-----------------------|-----------------------|-----------------------|
| Input Current               | 115VAC 50/60Hz      |                       |                    |                       |                       |                       |
| Output Voltage              | 12 VDC              |                       |                    |                       |                       |                       |
| Total Output Current        | 4 amp               | 8 amp                 | 4 amp              | 8 amp                 | 8 amp                 | 12 amp                |
| Output Current per Channel  | 1 amp               | 2 amp                 | 500mA              | 1 amp                 | 500mA                 | 750mA                 |
| Number of Outputs           | 4                   | 4                     | 8                  | 8                     | 16                    | 16                    |
| Output Protection           | Fused               |                       |                    |                       |                       |                       |
| Output Fuse Rating          | 3.5 amp Per Channel |                       |                    |                       |                       |                       |
| AC/DC LED Power Indicator   | Yes                 |                       |                    |                       |                       |                       |
| UL Listing                  | Yes                 |                       |                    |                       |                       |                       |
| 1/2" - 3/4" Combo Knockouts | Yes                 |                       |                    |                       |                       |                       |
| Keylock (Included)          | Yes with 2 Keys     |                       |                    |                       |                       |                       |
| Cabinet Material / Color    | Metal / Beige       |                       |                    |                       |                       |                       |
| Cabintet Dimensions         | 7.6" x 8.3" x 3.5"  | 12.4" x 12.25" x 4.1" | 7.6" x 8.3" x 3.5" | 12.4" x 12.25" x 4.1" | 12.4" x 12.25" x 4.1" | 12.4" x 12.25" x 4.1" |