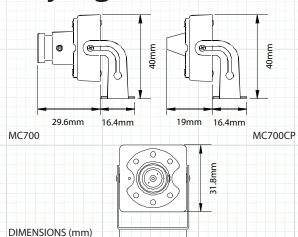

## Morthern\*

960H/700 Line Ultra Miniature Indoor Day/Night Cameras

OSD, D-WDR, DNR

MC700

MC700CP

| SPECIFICATION                | MC700                                 | MC700CP               |
|------------------------------|---------------------------------------|-----------------------|
| Imaging Device               | 1/3" SONY Super HAD II CCD            |                       |
| Resolution                   | Color 700 TV Lines – B/W 800 TV Lines |                       |
| TV System                    | NTSC                                  |                       |
| Effective Pixels             | 976 (H) X 494 (V)                     |                       |
| Lens                         | Standard 3.6mm                        | Conical Pinhole 3.7mm |
| Sync System                  | Internal                              |                       |
| Scanning System              | 2:1 Interlace                         |                       |
| Video Output                 | 1.0Vp-p 75 OHM Composite BNC          |                       |
| Minimum Illimination         | 0.1 Lux                               |                       |
| S/N Ratio                    | 52dB (AGC Off)                        |                       |
| Gamma Characterisic          | 0.45                                  |                       |
| Electronic Shutter Speed     | Auto - Manual (1/60 ~ 1/100,000 sec.) |                       |
| OSD                          | Yes Built-in on Back of Camera        |                       |
| BLC (Backlight Compensation) | DWDR / BLC / HLC / OFF                |                       |
| AGC (Auto Gain Control)      | x0.25 / x0.50 / x1.0                  |                       |
| Day/Night                    | Electronic Type (Auto, Color, B/W)    |                       |
| D-WDR (ATR)                  | Yes, Luminance & Contrast Adjustable  |                       |
| Power Requirement            | Regulated 12 volts DC +/- 10%         |                       |
| Power Consumption            | 120mA                                 |                       |
| Operating Temperature        | 14° ~ 122°F                           |                       |
| Weight                       | 1.8 oz                                |                       |
| Housing                      | Metal Case (Black)                    |                       |
| Dimensions (H x W x D)       | 1.25" x 1.25" x 1.19"                 | 1.25" x 1.25" x .75"  |
| Nata Cuasification aulticate |                                       |                       |