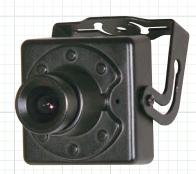

## Morthern\*

960H/700 Line Ultra Miniature Indoor Day/Night Cameras

OSD, D-WDR, DNR

MC700

MC700CP

| SPECIFICATION                | MC700                                 | MC700CP               |
|------------------------------|---------------------------------------|-----------------------|
| Imaging Device               | 1/3" SONY Super HAD II CCD            |                       |
| Resolution                   | Color 700 TV Lines – B/W 800 TV Lines |                       |
| TV System                    | NTSC                                  |                       |
| Effective Pixels             | 976 (H) X 494 (V)                     |                       |
| Lens                         | Standard 3.6mm                        | Conical Pinhole 3.7mm |
| Sync System                  | Internal                              |                       |
| Scanning System              | 2:1 Interlace                         |                       |
| Video Output                 | 1.0Vp-p 75 OHM Composite BNC          |                       |
| Minimum Illimination         | 0.1 Lux                               |                       |
| S/N Ratio                    | 52dB (AGC Off)                        |                       |
| Gamma Characterisic          | 0.45                                  |                       |
| Electronic Shutter Speed     | Auto - Manual (1/60 ~ 1/100,000 sec.) |                       |
| OSD                          | Yes Built-in on Back of Camera        |                       |
| BLC (Backlight Compensation) | DWDR / BLC / HLC / OFF                |                       |
| AGC (Auto Gain Control)      | x0.25 / x0.50 / x1.0                  |                       |
| Day/Night                    | Electronic Type (Auto, Color, B/W)    |                       |
| D-WDR (ATR)                  | Yes, Luminance & Contrast Adjustable  |                       |
| Power Requirement            | Regulated 12 volts DC +/- 10%         |                       |
| Power Consumption            | 120mA                                 |                       |
| Operating Temperature        | 14° ~ 122°F                           |                       |
| Weight                       | 1.8 oz                                |                       |
| Housing                      | Metal Case (Black)                    |                       |
| Dimensions (H x W x D)       | 1.25" x 1.25" x 1.19"                 | 1.25" x 1.25" x .75"  |
| Nata Cuasification aulticate |                                       |                       |

## **FEATURES**

♦ SONY 960H Chip / 700 Line Resolution

31.8mm

- Digital Wide Dyanamic Range
- OSD Control of All Major Functions
- Auto Electronic Shutter
- ♦ 3.6mm Standard Lens (MC700)

3.7mm Conical Pinhole Lens (MC700CP