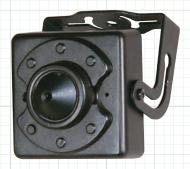

## Morthern\*

960H/700 Line Ultra Miniature Indoor Day/Night Cameras

OSD, D-WDR, DNR

MC700

MC700CP

| SPECIFICATION                | MC700                                 | MC700CP               |
|------------------------------|---------------------------------------|-----------------------|
| Imaging Device               | 1/3" SONY Super HAD II CCD            |                       |
| Resolution                   | Color 700 TV Lines – B/W 800 TV Lines |                       |
| TV System                    | NTSC                                  |                       |
| Effective Pixels             | 976 (H) X 494 (V)                     |                       |
| Lens                         | Standard 3.6mm                        | Conical Pinhole 3.7mm |
| Sync System                  | Internal                              |                       |
| Scanning System              | 2:1 Interlace                         |                       |
| Video Output                 | 1.0Vp-p 75 OHM Composite BNC          |                       |
| Minimum Illimination         | 0.1 Lux                               |                       |
| S/N Ratio                    | 52dB (AGC Off)                        |                       |
| Gamma Characterisic          | 0.45                                  |                       |
| Electronic Shutter Speed     | Auto - Manual (1/60 ~ 1/100,000 sec.) |                       |
| OSD                          | Yes Built-in on Back of Camera        |                       |
| BLC (Backlight Compensation) | DWDR / BLC / HLC / OFF                |                       |
| AGC (Auto Gain Control)      | x0.25 / x0.50 / x1.0                  |                       |
| Day/Night                    | Electronic Type (Auto, Color, B/W)    |                       |
| D-WDR (ATR)                  | Yes, Luminance & Contrast Adjustable  |                       |
| Power Requirement            | Regulated 12 volts DC +/- 10%         |                       |
| Power Consumption            | 120mA                                 |                       |
| Operating Temperature        | 14° ~ 122°F                           |                       |
| Weight                       | 1.8 oz                                |                       |
| Housing                      | Metal Case (Black)                    |                       |
| Dimensions (H x W x D)       | 1.25" x 1.25" x 1.19"                 | 1.25" x 1.25" x .75"  |
| Nata Cuasification aulticate |                                       |                       |

## **FEATURES**

♦ SONY 960H Chip / 700 Line Resolution

31.8mm

- Digital Wide Dyanamic Range
- OSD Control of All Major Functions
- Auto Electronic Shutter
- ♦ 3.6mm Standard Lens (MC700)

3.7mm Conical Pinhole Lens (MC700CP