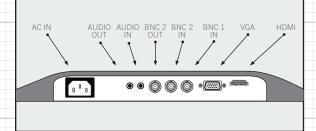

Temperature               | 32° ~ 104°F                                                                                           |

Note: Specification subject to change without notice

## **FEATURES**

- ♦ 16:9 Aspect Ratio
- ♦ 1920 x 1080 Max Resolution
- Super Fast 5ms Response Time
- ♦ LED Backlight
- ♦ Built-in Power Supply
- 3D Comb Filter & 3D De-Interlace
- ♦ Includes 6'HDMI & VGA Cables
- 3D Digital Noise Reduction
- HDMI & VGA Inputs
- ♦ Looping BNC Input
- ♦ PC Audio Input/Output
- ♦ Low Power Consumption
- ♦ Full OSD Control of All Monitor Functions
- ♦ Vesa Mounting (100 x 100)
- ♦ UL, CUL, CE & FCC Certifications

## **INCLUDED / ACCESSORIES**

- 1. 6' HDMI Cable
- 1. 6'VGA Cable
- 1. 3.5mm Stereo Audio Cable
- 1. Power Cord
- 1. User Manual

## **REAR PANEL CONNECTIONS**