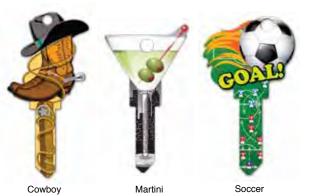

| RETAIL PACK                                                               |                               |                |           |
|---------------------------------------------------------------------------|-------------------------------|----------------|-----------|
| Item No.                                                                  | Package                       | Order Multiple | Case Pack |
| B126K                                                                     | Tape Measure, Kwikset, 1/cd.  | 5 Cards        | 50 Cards  |
| B126S                                                                     | Tape Measure, Schlage, 1/cd.  | 5 Cards        | 50 Cards  |
| B127K                                                                     | Earth, Kwikset, 1/cd.         | 5 Cards        | 50 Cards  |
| B127S                                                                     | Earth, Schlage, 1/cd.         | 5 Cards        | 50 Cards  |
| B127W                                                                     | Earth, Weiser, 1/cd.          | 5 Cards        | 50 Cards  |
| B128S                                                                     | Canadian Flag, Schlage, 1/cd. | 5 Cards        | 50 Cards  |
| B128W                                                                     | Canadian Flag, Weiser, 1/cd.  | 5 Cards        | 50 Cards  |
| B129K                                                                     | Quebec Flag, Kwikset, 1/cd.   | 5 Cards        | 50 Cards  |
| B129S                                                                     | Quebec Flag, Schlage, 1/cd.   | 5 Cards        | 50 Cards  |
| B129W                                                                     | Quebec Flag, Weiser, 1/cd.    | 5 Cards        | 50 Cards  |
| B130K                                                                     | Hockey, Kwikset, 1/cd.        | 5 Cards        | 50 Cards  |
| B130S                                                                     | Hockey, Schlage, 1/cd.        | 5 Cards        | 50 Cards  |
| B130W                                                                     | Hockey, Weiser, 1/cd.         | 5 Cards        | 50 Cards  |
| B131K                                                                     | Teacher, Kwikset, 1/cd.       | 5 Cards        | 50 Cards  |
| B131S                                                                     | Teacher, Schlage, 1/cd.       | 5 Cards        | 50 Cards  |
| B132K                                                                     | Cowboy, Kwikset, 1/cd.        | 5 Cards        | 50 Cards  |
| B132S                                                                     | Cowboy, Schlage, 1/cd.        | 5 Cards        | 50 Cards  |
| B132W                                                                     | Cowboy, Weiser, 1/cd.         | 5 Cards        | 50 Cards  |
| B133K                                                                     | Martini, Kwikset, 1/cd.       | 5 Cards        | 50 Cards  |
| B133S                                                                     | Martini, Schlage, 1/cd.       | 5 Cards        | 50 Cards  |
| B133W                                                                     | Martini, Weiser, 1/cd.        | 5 Cards        | 50 Cards  |
| B135K                                                                     | Soccer, Kwikset, 1/cd.        | 5 Cards        | 50 Cards  |
| B135S                                                                     | Soccer, Schlage, 1/cd.        | 5 Cards        | 50 Cards  |
| B135W                                                                     | Soccer, Weiser, 1/cd.         | 5 Cards        | 50 Cards  |
| B136K                                                                     | Sugar Skull, Kwikset, 1/cd.   | 5 Cards        | 50 Cards  |
| B136S                                                                     | Sugar Skull, Schlage, 1/cd.   | 5 Cards        | 50 Cards  |
| B137K                                                                     | Buddha, Kwikset, 1/cd.        | 5 Cards        | 50 Cards  |
| B137S                                                                     | Buddha, Schlage, 1/cd.        | 5 Cards        | 50 Cards  |
| *Alata Danadan an arrataman faradha ali antima ri ba ma adifia dan a alat |                               |                |           |