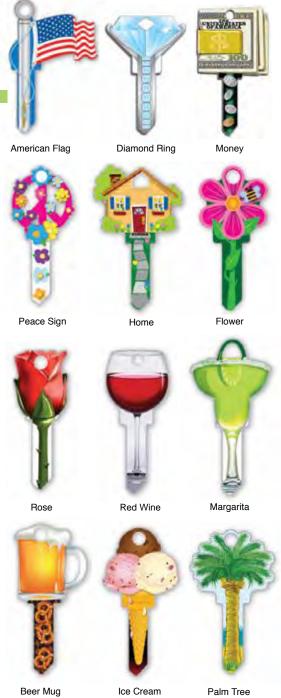

| RETAIL PACK    |                               |                    |                      |
|----------------|-------------------------------|--------------------|----------------------|
| Item No.       | Package                       | Order Multiple     | Case Pack            |
| B101K          | American Flag, Kwikset, 1/cd. | 5 Cards            | 50 Cards             |
| B101S          | American Flag, Schlage, 1/cd. | 5 Cards            | 50 Cards             |
| B102K          | Diamond Ring, Kwikset, 1/cd.  | 5 Cards            | 50 Cards             |
| B102S          | Diamond Ring, Schlage, 1/cd.  | 5 Cards            | 50 Cards             |
| B103K          | Money, Kwikset, 1/cd.         | 5 Cards            | 50 Cards             |
| B103S          | Money, Schlage, 1/cd.         | 5 Cards            | 50 Cards             |
| B104K          | Peace Sign, Kwikset, 1/cd.    | 5 Cards            | 50 Cards             |
| B104S          | Peace Sign, Schlage, 1/cd.    | 5 Cards            | 50 Cards             |
| B104W          | Peace Sign, Weiser, 1/cd.     | 5 Cards            | 50 Cards             |
| B105K          | Home, Kwikset, 1/cd.          | 5 Cards            | 50 Cards             |
| B105L          | Home, Lockwood, 1/cd.         | 5 Cards            | 50 Cards             |
| B105S          | Home, Schlage, 1/cd.          | 5 Cards            | 50 Cards             |
| B105W          | Home, Weiser, 1/cd.           | 5 Cards            | 50 Cards             |
| B106K          | Flower, Kwikset, 1/cd.        | 5 Cards            | 50 Cards             |
| B106S          | Flower, Schlage, 1/cd.        | 5 Cards            | 50 Cards             |
| B106W          | Flower, Weiser, 1/cd.         | 5 Cards            | 50 Cards             |
| B107K          | Rose, Kwikset, 1/cd.          | 5 Cards            | 50 Cards             |
| B107S          | Rose, Schlage, 1/cd.          | 5 Cards            | 50 Cards             |
| B107W          | Rose, Weiser, 1/cd.           | 5 Cards            | 50 Cards             |
| B108K          | Red Wine, Kwikset, 1/cd.      | 5 Cards            | 50 Cards             |
| B108L          | Red Wine, Lockwood, 1/cd.     | 5 Cards            | 50 Cards             |
| B108S          | Red Wine, Schlage, 1/cd.      | 5 Cards            | 50 Cards             |
| B108W          | Red Wine, Weiser, 1/cd.       | 5 Cards            | 50 Cards             |
| B109K          | Margarita, Kwikset, 1/cd.     | 5 Cards            | 50 Cards             |
| B109S          | Margarita, Schlage, 1/cd.     | 5 Cards            | 50 Cards             |
| B109W          | Margarita, Weiser, 1/cd.      | 5 Cards            | 50 Cards             |
| B110K          | Beer Mug, Kwikset, 1/cd.      | 5 Cards            | 50 Cards             |
| B110L          | Beer Mug, Lockwood, 1/cd.     | 5 Cards            | 50 Cards             |
| B110S<br>B110W | Beer Mug, Schlage, 1/cd.      | 5 Cards<br>5 Cards | 50 Cards<br>50 Cards |
|                | Beer Mug, Weiser, 1/cd.       |                    |                      |
| B111K          | Ice Cream, Kwikset, 1/cd.     | 5 Cards            | 50 Cards             |
| B111S          | Ice Cream, Schlage, 1/cd.     | 5 Cards            | 50 Cards             |
| B111W          | Ice Cream, Weiser, 1/cd.      | 5 Cards            | 50 Cards             |
| B112K          | Palm Tree, Kwikset, 1/cd.     | 5 Cards            | 50 Cards             |
| B112S          | Palm Tree, Schlage, 1/cd.     | 5 Cards            | 50 Cards             |
| B112W          | Palm Tree, Weiser, 1/cd.      | 5 Cards            | 50 Cards             |
|                |                               |                    |                      |