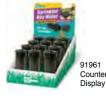

# Sprinkler Key Hider®

- This novel and unique key hider looks like a regular sprinkler head Unscrew to open and close Tough water-tight plastic case; push it into the dirt around shrubs or walkways
- Holds multiple keys Keep spare keys safe and never get locked out again!

| RETAIL PACK                                                |                 |                |           |  |  |  |
|------------------------------------------------------------|-----------------|----------------|-----------|--|--|--|
| Item No.                                                   | Package         | Order Multiple | Case Pack |  |  |  |
| 91901                                                      | 1/cd.           | 3 Cards        | 15 Cards  |  |  |  |
| 91921                                                      | 1/cd., 12/Strip | 4 Cards        | 20 Cards  |  |  |  |
| 91920                                                      | 20/Refill Box   | 1 Box          | 1 Box     |  |  |  |
| Sprinkler Key Hider™ Display                               |                 |                |           |  |  |  |
| 91961                                                      | 12/Display Box  | 1 Box          | 4 Boxes   |  |  |  |
| INDUSTRIAL PACK                                            |                 |                |           |  |  |  |
| 9191                                                       | 1/pk.           | 1 Pack         | 15 Packs  |  |  |  |
| NON-PACKAGED HIGH VOLUME PRODUCT (100 piece minimum order) |                 |                |           |  |  |  |

#### NON-PACKAGED HIGH VOLUME PRODUCT (100 piece minimum order

00919 Sprinkler Key Hider®

DISPLAY ONLY

33991961 Empty Sprinkler Key Hider Display 1 Box 1 Box