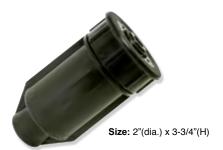

# Sprinkler Key Hider®

- This novel and unique key hider looks like a regular sprinkler head Unscrew to open and close Tough water-tight plastic case; push it into the dirt around shrubs or walkways
- Holds multiple keys Keep spare keys safe and never get locked out again!

# 913 914 Sizes: #913: 2-3/4" x 4" x 1/8" #914: 2" x 4" x 1/8"