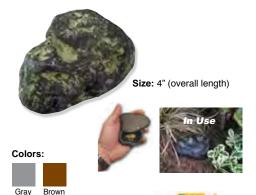

## **Rock Key Hider**

- Use in gardens next to house or garage Slot in bottom of rock holds spare keys
- Large enough to accommodate larger keys Unique swivel rotating plastic cover holds key securely Sturdy molded plastic resists damage in all-weather conditions

| RETAIL PACK |                           |                |            |  |  |
|-------------|---------------------------|----------------|------------|--|--|
| Item No.    | Package                   | Order Multiple | Case Pack  |  |  |
| 90601       | 1/cd., Asst.              | 3 Cards        | 24 Cards   |  |  |
| 90621       | 1/cd., 12/Strip, Asst.    | 12 Cards       | 120 Cards  |  |  |
| 90627       | 12/Medium Jar, Asst.      | 1 Jar          | 4 Jars     |  |  |
| Rock Key    | / Hider Display           |                |            |  |  |
| 90661       | 24/Counter Display, Asst. | 1 Display      | 4 Displays |  |  |
| 90663       | 40/Counter Display, Asst. | 1 Display      | 4 Displays |  |  |

#### NON-PACKAGED HIGH VOLUME PRODUCT (100 piece minimum order)

| 00906    | Rock Key Hider, Gray         |
|----------|------------------------------|
| 009069   | Rock Key Hider, Brown        |
| 33990661 | Empty Rock Key Hider Display |