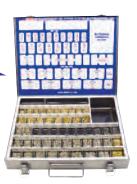

# 000 60 60 CO

141/5" x 8" x 2"

LAB Brand A2 **BWB108** 

Wood Design

- For use with BEST ICORES 10 Nickel Silver Bottom Pins
- 18 Brass Master/Top Pins
- BEST Springs 108B
- BEST Caps Stamped I027
- Pins per pocket 100