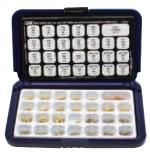

ter / Top Brass Pin sizes 2B-19B Bottom Nickel Silver Pin sizes 0A-9A
- A-3 Master / Top Brass Pin sizes 1D-13D Bottom Nickel Silver Pin sizes 0C-6C
- A-4 Master / Top Brass Pin sizes 1F -11F Bottom Nickel Silver Pin sizes 0E-5E



**BEST IC Springs** 108SV1 "Stainless Steel" Package Qty - 100



#### **BEST Pins & Caps**

#### **LAB Brand Kit For: BEST A2 IC** LIKIC

- Top Pins: 2B-19B **Full Hard Brass** Pins per pocket -100
- · Bottom Pins: 0A 9A 200 Nickel Silver pins per pocket
- Caps Stamped / Machined
- Stainless Steel Springs 108S



111/8"x81/4"x 2"F x 31/4"B

# 000 60 60 CO

141/5" x 8" x 2"

LAB Brand A2 **BWB108** 

Wood Design

- For use with BEST ICORES 10 Nickel Silver Bottom Pins
- 18 Brass Master/Top Pins
- BEST Springs 108B
- BEST Caps Stamped I027
- Pins per pocket 100



### LAB Mini DUR-X Kit For: BEST A2 INTERCHANGEABLE CORE **LMDBIC**

- 15 Brass Top/Master Pins
- 10 Nickel Silver Bottom Pins
- BEST Springs 108S
- BEST Caps Stamped I027
- Approx. 25 Pins per pocket

# INTERCHANGEABLE COREANNEX with Slideout Code Book

# LICCB

Includes:

- ANNEX with Slideout Code Book
- Capping Instrument (LCI001)
- Pin Stack Evictor (LPE001)

#### **Approximate Size:**

- Depth: 11/8" · Width: 11/4" · Height: · Weight:
  - 0.80 lb.

7½" x 4½" x 1½"

#### **ICORE KEY GAUGE**

#### **LKGIC**

- A2, A3, and A4 Systems
- .20 gauge thick 304 stainless steel
- Laser machined and engraved to maintain LAB's strict quality standards
- Measures 2.75" x 2.00"

# CAUTION:

Use Only Plastic or Rawhide Mallet With This ANNEX. Use of **Metal Hammers WILL DAMAGE IT!** 

# (Both too