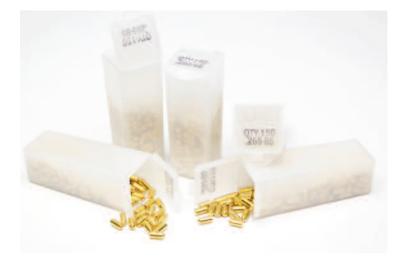

### "Reusable" Flip Top Vial®

- The snaptop lid allows you to re-seal the container and store for easy inventory
- Packaging Code (V1)