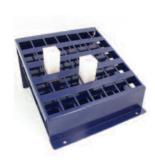

#### **Vial Stadium**

#### LSS001

- Holds 35 LAB Vials
- Tie down feet for easy mounting on walls, benches or in vans
- · Vials not included