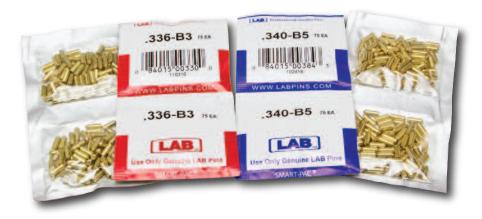

## **PolyBag**

- The sealed Polybag is used for LAB Brand original lock manufacturer's cylinder pins and refill packs
- Packaging Code (P1)