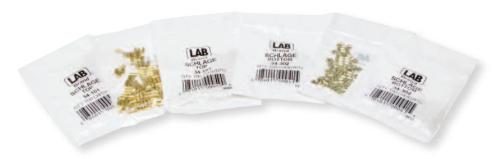

#### **SMART PAC®**

- The standard in pin packaging
- Separates pins into two tamper-proof, safety-sealed compartments
- 150 pins
- Increment identification
- Clear packaging allows view of contents
- Easy storage
- Packaging Code (S1)