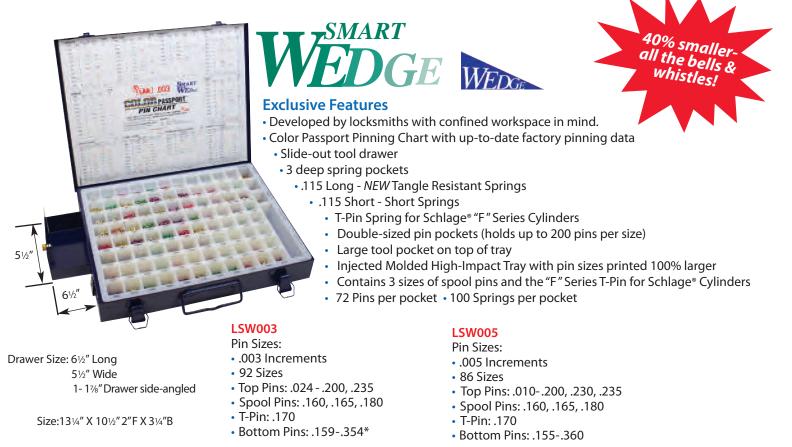

p-to-date, comprehensive pinning charts with technical data straight from the manufacturers. LAB's exclusive "eye saver" exploded view of information helps make pinning easy and accurate.



#### LWK003

104 sizes Top/Master Pin sizes: .024 -.170 Bottom Sizes: .165 - .360 Springs 115L/115S 72 Pins per pocket

#### LWK005

92 sizes Top/Master Pin sizes: .010 - .250 Bottom Sizes: .150 - .360 Springs 115L/115S 72 Pins per pocket

## **Features**

Beautifully handcrafted in maple by New England wood craftsmen. Protected in clear polyfinish to preserve its outstanding qualities.

- New larger printing under pin pockets
- New larger "finger pin pockets"
- Color Passport Pin Chart®
- Triple-latch protection
- Slide-out center drawer with Master Pins, Springs and Tool compartment

15¾″x 8¼″ x 3′



### \* Contains the most commonly used sizes – No Dead Stock