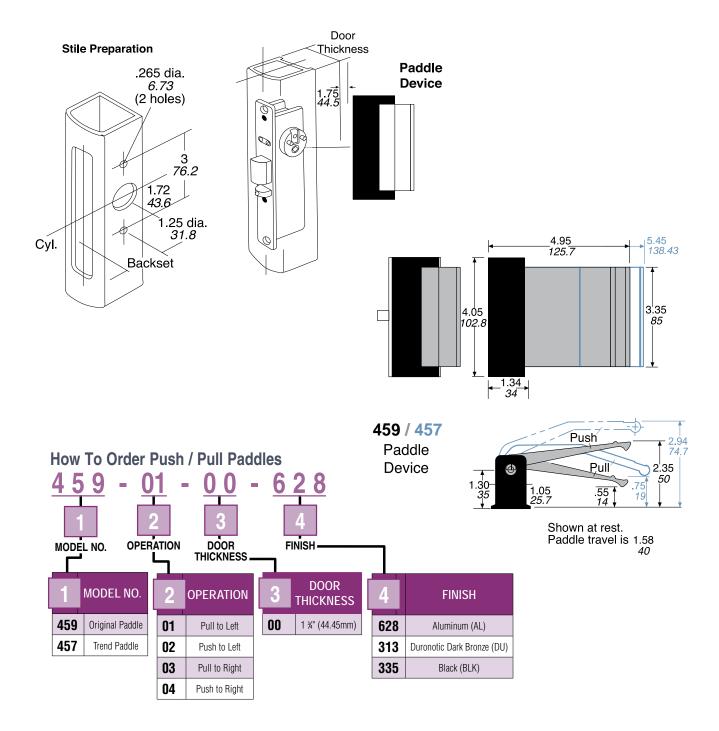

holding the paddle down and leaving the door free-swinging.

- Corrosion resistant extruded aluminum construction
- Escutcheon is zinc alloy with black hard coat finish
- Double spring escutcheon construction for durability
- Self-adhesive Push or Pull decals included
- Binder post insures secure attachment of the Push/Pull handle to the door
- Available in four operation modes (Pull Left, Pull Right, Push Left, Push Right)
- Field reversible handing using Push/Pull feature and cam plug (CP456) included
- Cycle testing exceeds ANSI Grade 1 standards

**Door Thickness:** 1 3/4" (44.45 mm)

**Escutcheon:** 1 3/8" x 4" (34 mm x 101.6 mm)

P

| Replacement Parts for Levers & Push / Pull Paddles |                     |                                    |                             |
|----------------------------------------------------|---------------------|------------------------------------|-----------------------------|
| Product                                            | Description         | Paddle Door Thickness              | Lever Door Thickness        |
| CP456-RH                                           | Right Hand Cam Plug | 1 ¾" (44.45 mm)                    | 2" (50.8 mm)                |
| CP456-LH                                           | Left Hand Cam Plug  | 1 ¾" (44.45 mm)                    | 2" (50.8 mm)                |
| CP456-RH-1                                         | Right Hand Cam Plug | 1 13/16" - 2" (46mm - 50.8mm)      | 2 ¼"- 2 ½" (57.15mm-63.5mm  |
| CP456-LH-1                                         | Left Hand Cam Plug  | 1 13/16" - 2" (46mm - 50.8mm)      | 2 ¼"- 2 ½" (57.15 mm -63.5m |
| CP456-RH-2                                         | Right Hand Cam Plug | 2 1/4" - 2 1/2" (57.15mm - 63.5mm) | 2 ¾"- 3" (69.85mm-76.2mm)   |
| CP456-LH-2                                         | Left Hand Cam Plug  | 2 1/4" - 2 1/2" (57.15mm - 63.5mm) | 2 ¾"- 3" (69.85mm- 76.2mm)  |
| 9160                                               | Paddle Spring Kit   |                                    |                             |