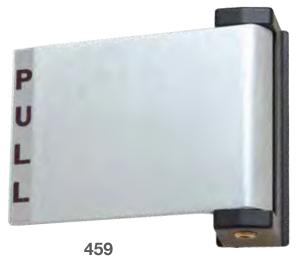

## Push / Pull Paddle - 459 and 457 Series

Paddles provide an alternate to knob or lever handles. Push or pull in the direction of the door swing to unlatch.

## The 459 Series provides the standard paddle function.

457 Series is ergonomic and ADA friendly; providing additional clearance

between the handle and door escutcheon. The dogging screw is located on the top of the paddle. The dogging feature is activated by turning the hex key (included) in the escutcheon;