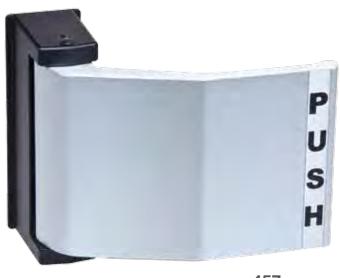

## Push / Pull Paddle - 459 and 457 Series

Paddles provide an alternate to knob or lever handles. Push or pull in the direction of the door swing to unlatch.

## The 459 Series provides the standard paddle function.

457 Series is ergonomic and ADA friendly; providing additional clearance

between the handle and door escutcheon. The dogging screw is located on the top of the paddle. The dogging feature is activated by turning the hex key (included) in the escutcheon;