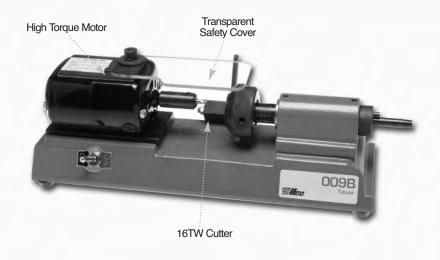

- Designed to duplicate "mid size" 7 and 8 cut\* tubular keys.
- Transparent cover offers protection and clear visibility during the cutting process
- Simple to operate and provides accurate duplicating results
- Durable high torque motor
- Solidly constructed for lasting performance

## Specifications:

Motor: 110V-AC

Cutter: 16TW End Mill

Dimensions: 14"W x 4.25" D x 4.25" H (35.6cm

x 10.8cm x 10.8cm)

Weight: 8 lbs. (3.62kg)

Duplicates "Mid Size" Tubular Keys (7 and 8 cut)

Form No. 3032/0910