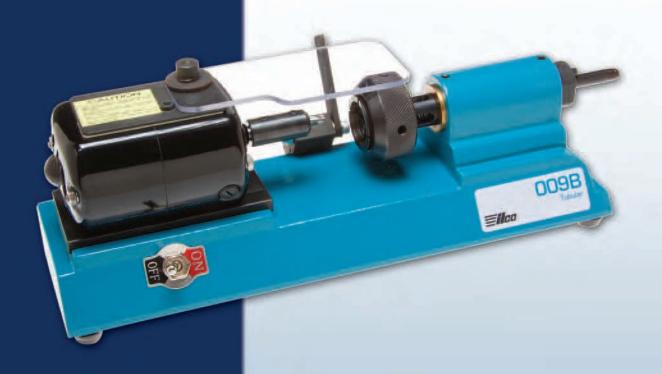

## 009B Tubular Key Duplicator

The 009B is an economical solution for duplicating standard tubular keys. It is easy to set up, simple to operate and provides accurate duplicates in just seconds.

## 009B Tubular Key Duplicator

With the popularity of tubular security keys, the 009B key machine makes the perfect addition to your key cutting services.

The 009B is simple to operate. It features a unique key positioning device to assure quick, accurate gauging of the key blank.

- Designed to duplicate "mid size" 7 and 8 cut\* tubular keys.
- Transparent cover offers protection and clear visibility during the cutting process
- Simple to operate and provides accurate duplicating results
- Durable high torque motor
- Solidly constructed for lasting performance