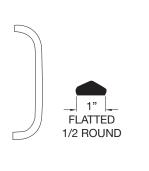

Antimicrobial Coating (AM) inhibits the growth of bacteria, available on many Ives Architectural Hardware Products.

Available mounting – Standard, F, G, H-I-L, or J see pages B15 and B16 Pulls have new heavy duty 5/16-18" mounting.