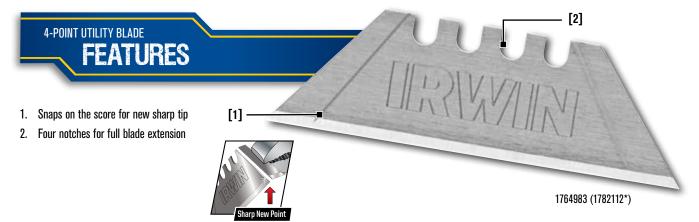

# **IRWIN 4-Point Utility Blades**

IRWIN® 4-Point blades combine the toughness of a traditional blade with the functionality of a snap blade. When one edge dulls, just snap the tip for another sharp tip. With four cutting edges, these blades are built to last longer than traditional carbon blades.

## 1777341 (1782111\*)

\* indicates Canadian item numbers

| Description"            | Quantity              | U.S.<br>Item # | Canadian<br>Item # |
|-------------------------|-----------------------|----------------|--------------------|
| Bi-Metal Utility Blades | 5-Pack                | 2084100        | -                  |
|                         | 20-Pack w/ Dispenser  | 2084200        | -                  |
|                         | 50-Pack w/ Dispenser  | 2084300        | -                  |
|                         | 100-Pack w/ Dispenser | 2084400        | -                  |
| Bi-Metal Safety Blades  | 5-Pack                | 2088100        | -                  |
|                         | 50-Pack w/ Dispenser  | 2088300        | -                  |
|                         | 100 Bulk Pack         | 1764981        | -                  |
|                         | 400 Bulk Pack         | 1764982        | -                  |
| 4-Point Utility Blades  | 5-Pack                | 1764983        | -                  |
|                         | 50-Pack w/ Dispenser  | 1764985        | -                  |
| Carbon Utility Blades   | 5-Pack                | 2083100        | -                  |
|                         | 100-Pack w/ Dispenser | 2083200        | -                  |
| Carbon Drywall Blades   | 5-Pack                | 1959222        | -                  |
|                         | 50-Pack               | 1959223        | -                  |
| Carbon Serrated Blades  | 5-Pack                | 1959224        | -                  |
| Carbon Hook Blades      | 5-Pack                | 2087100        | -                  |
|                         | 100-Pack w/ Dispenser | 2087102        | -                  |
| Carpet Knife Blades     | 5-Pack                | 1777341        | 1782111            |