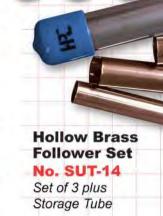

#### **Hollow Brass Follower Set**

This Hollow Brass Follower Set contains 3 popular sizes of hollow brass followers. Use these followers on a variety of locks including the Corbin Russwin heavy-duty knob lock cylinder units. The small diameter follower is useful for cabinet locks, peanut sized cylinders and pin tumbler letterbox locks. This compact kit is efficient and lightweight. All three followers fit inside each other for convenient storage and the complete set slips into a tube secured by caps on both ends.

No. SUT-14-A .550" (14mm) dia. No. SUT-14-B

No. SUT-14-C

.495" (12.6mm) dia.

.395" (10mm) dia.

Plug Follower Set

Adjustable Follower

No. SUT-47

No. TPIN-2