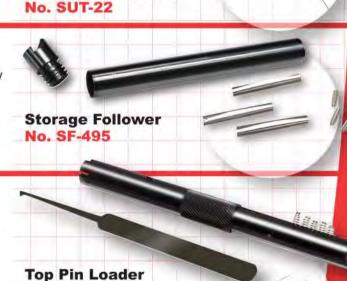

# Storage Follower

The Storage Follower lets you carry a mini rekeying kit wherever you go. The end of this hollow .495" (12.6mm) follower unscrews to reveal a storage compartment perfect for shim stock, springs and more. Shim stock and springs are not included. Perfect for your glove box or toolbox and fits in your pocket!

#### Top Pin Loader

The Top Pin Loader makes loading top pins and springs easier than ever. One side is .495" (12.6mm) and the other is .550" (14mm). Just put the top pins and springs into the loader, slide it into the cylinder housing, push the pins in and twist the loader to secure them in place. No rekeying station is complete without this tool!