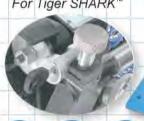

No. TIBBE-SWITCH For Switch Blitz"

No. TIBBE-SHARK

For Tiger SHARK™

With the Tibbe Key Adapter Kit you can cut both 6-space and 8-space Tibbe keys on your Blitz™, Switch Blitz™ or Tiger SHARK™ machine. These specialty keys are used on some Ford and Jaguar

cars. Fast, easy, accurate and economical, this adapter will be a valuable addition to your cutting equipment. The Tibbe Key Adapter Kit comes with everything you need to cut these high-profit keys, including the adapter, slotter cutter. 2 Allen wrenches and a code card (for all Blitz™ and Switch Blitz™ Series Key Machines).