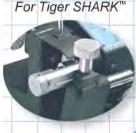

No. TIBBE-SWITCH For Switch Blitz"

No. TIBBE-SHARK

For Tiger SHARK™

With the Tibbe Key Adapter Kit you can cut both 6-space and 8-space Tibbe keys on your Blitz™, Switch Blitz™ or Tiger SHARK™ machine. These specialty keys are used on some Ford and Jaguar

cars. Fast, easy, accurate and economical, this adapter will be a valuable addition to your cutting equipment. The Tibbe Key Adapter Kit comes with everything you need to cut these high-profit keys, including the adapter, slotter cutter. 2 Allen wrenches and a code card (for all Blitz™ and Switch Blitz™ Series Key Machines).