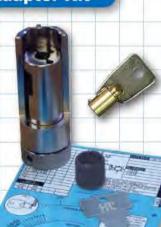

## **Tubular Key Adapter Kit**

No. TKA-CMB For Blitz™(pictured)

No. TKA-SWITCH For Switch Blitz™

No. TKA-SHARK

to minumpile

With the Tubular Key Adapter Kit you can convert your Blitz™, Switch Blitz™ or Tiger SHARK™ into a tubular key code machine. It is factory preset to cut standard 7-pin tubular keys (.375 O.D.) by code. The Tubular Key Adapter fits in the standard jaw making conversion quick and easy. The kit comes with an adapter, carbide slotter cutter, a code card (with the Blitz™ and Switch Blitz™ models) and an Allen wrench. Plus, with the included Tubular Key Decoder, you can quickly decode existing tubular keys and make new factory originals by code. Fast, easy, accurate and economical, the Tubular Key Adapter Kit is a valuable addition to your cutting equipment.