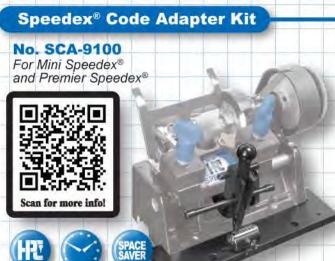

(0)

**HPC's Speedex® Code Adapter Kit turns** your duplicator into a code cutting machine! It works on all Mini Speedex® and Premier Speedex® Machines. It's faster to cut a key to a cylinder than to pin a cylinder to a key! Perform an easy one-time installation and have two machines in the same space as one. The adapter locks out of the way when duplicating and holds .500" size plugs.

HPC's Speedex® Code Adapter Kit is the least expensive way for you to start code

No. CW-24MC

cutting!

Cutter for Speedex® Code Adapter Kit

CW-24MC

**Tibbe Key Adapter Kit** 

No. TIBBE-CMB For Blitz™(pictured)