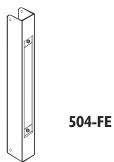

## MFG., INC.

MORTISE LOCK wrap-around plate for 86 cut-out

| NUMBER | BACKSET | DOOR   | DIMENSIONS |
|--------|---------|--------|------------|
| 504-FE | -       | I 3/4" | 12" x 1"   |

**SHELF PACK: 1** 

**Box Pack** 

GAUGE: 22 (.032)

FEATURES: 8" x I I/4" Recess FINISHES: 10B (613), S (630)