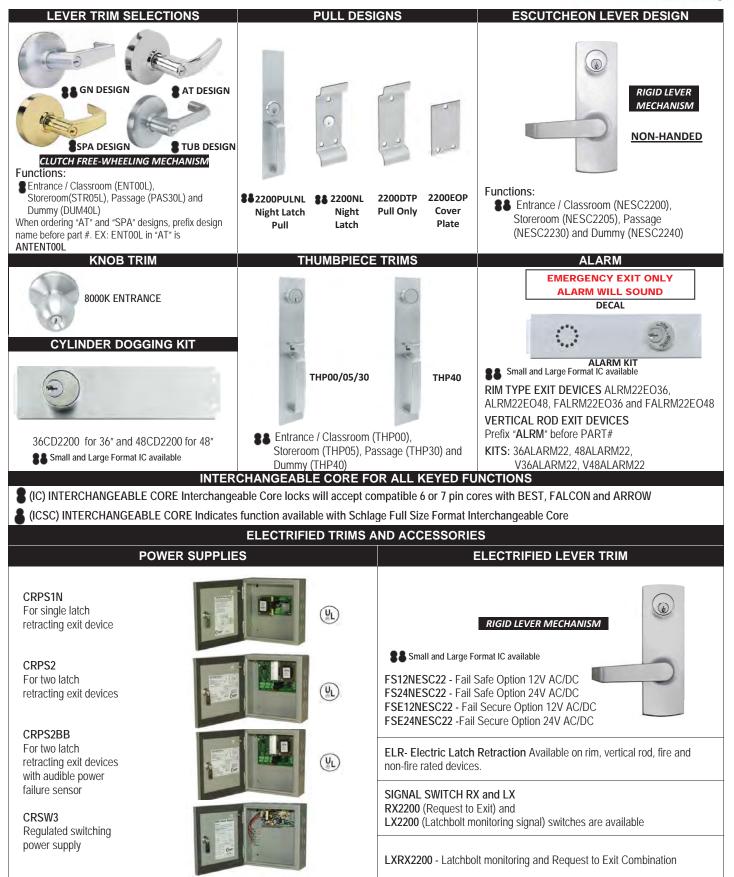

## EXIT DEVICES

| 220                                                                                                                                                     | 0 & F2                                     | 200 Series                                          |                                                                                                                                                      | fetime<br>rrant                                                                                                                                                                                                    |                                                                                                                                                                                                                          | 3 HOUR FIRE-RATED<br>UL10C, UBC 7-2-1997 |  |
|---------------------------------------------------------------------------------------------------------------------------------------------------------|--------------------------------------------|-----------------------------------------------------|------------------------------------------------------------------------------------------------------------------------------------------------------|--------------------------------------------------------------------------------------------------------------------------------------------------------------------------------------------------------------------|--------------------------------------------------------------------------------------------------------------------------------------------------------------------------------------------------------------------------|------------------------------------------|--|
|                                                                                                                                                         |                                            | RIM TYPE PANIC AND                                  |                                                                                                                                                      |                                                                                                                                                                                                                    |                                                                                                                                                                                                                          |                                          |  |
| VERTICAL ROD PANIC AND FIRE EXIT DEVICES (OPTIONAL LESS BOTTOM ROD)<br>GRADE 1 • ANSI A.156.3 • UL LISTED UBC 7-2-1997 • 3 HOUR RATING • BHMA CERTIFIED |                                            |                                                     |                                                                                                                                                      |                                                                                                                                                                                                                    |                                                                                                                                                                                                                          |                                          |  |
| ANSI A.156.3, Grade 1 heavy duty exit device in surface     vertical rod and rim designs                                                                |                                            |                                                     | (A) Fire Label rating on pairs of doors up to 8'0" x 8'0" swinging in same or opposite directions                                                    |                                                                                                                                                                                                                    |                                                                                                                                                                                                                          |                                          |  |
| <ul> <li>Conforms and meets ADA regulations</li> <li>UL Listed for panic and UL10C, UBC 7-2-1997 codes</li> </ul>                                       |                                            |                                                     | Uncompromising security and safety in single and double fire exit doors                                                                              |                                                                                                                                                                                                                    |                                                                                                                                                                                                                          |                                          |  |
| UL Listed for panic and UL10C, UBC 7-2-1997 codes     UL Listed for Fire Exit Hardware, 3-hour rating                                                   |                                            |                                                     | Lever trim is grade 1 construction and rose covers 161 cutout                                                                                        |                                                                                                                                                                                                                    |                                                                                                                                                                                                                          |                                          |  |
| P                                                                                                                                                       |                                            | , , , , , , , , , , , , , , , , , , , ,             | SPECIFICATIONS                                                                                                                                       |                                                                                                                                                                                                                    |                                                                                                                                                                                                                          |                                          |  |
|                                                                                                                                                         | Casted Top<br>assis Assembly               | For Doors                                           | 1 ¾" thick standard optional 2 ¼" thick. 4 ½"<br>minimum stile width required for double door<br>application on rim device and 3 ½" for vertical rod |                                                                                                                                                                                                                    |                                                                                                                                                                                                                          |                                          |  |
| Top Rod                                                                                                                                                 |                                            |                                                     | Chassis                                                                                                                                              | Nonferrous alloy (Panic Grade), steel (Fire Grade)                                                                                                                                                                 |                                                                                                                                                                                                                          |                                          |  |
|                                                                                                                                                         |                                            |                                                     | Head Cover                                                                                                                                           | Nonferr                                                                                                                                                                                                            | Ferrous alloy. Covers stock hollow metal doors<br>161 cutout                                                                                                                                                             |                                          |  |
| Top Ro                                                                                                                                                  |                                            |                                                     | Mounting                                                                                                                                             | screws.                                                                                                                                                                                                            | ed standard with wo<br>Thrubolts are star<br>rated devices                                                                                                                                                               |                                          |  |
| Guide                                                                                                                                                   |                                            |                                                     | Alarm                                                                                                                                                | Availab                                                                                                                                                                                                            | le. Prefix "ALRM" b                                                                                                                                                                                                      | efore part #                             |  |
| <complex-block></complex-block>                                                                                                                         |                                            |                                                     | End Cap                                                                                                                                              | Steel C                                                                                                                                                                                                            | Construction                                                                                                                                                                                                             |                                          |  |
|                                                                                                                                                         |                                            |                                                     | Hand                                                                                                                                                 | field rev                                                                                                                                                                                                          | Non-handed on Rim only. Handed Vertical Rod,<br>field reversible. Order LHR, RHR for convenience.<br>2 ¾" backset. Optional 2 ¾" with additional strike.                                                                 |                                          |  |
|                                                                                                                                                         |                                            |                                                     | Latchbolt, Spring                                                                                                                                    | Stainles                                                                                                                                                                                                           | Stainless steel, ¾" throw                                                                                                                                                                                                |                                          |  |
|                                                                                                                                                         |                                            |                                                     | ANSI Standard                                                                                                                                        | A156.3, Grade 1                                                                                                                                                                                                    |                                                                                                                                                                                                                          |                                          |  |
|                                                                                                                                                         |                                            |                                                     | Rail Assembly                                                                                                                                        | Heavy                                                                                                                                                                                                              | avy gauge steel, painted                                                                                                                                                                                                 |                                          |  |
|                                                                                                                                                         |                                            |                                                     | LBR                                                                                                                                                  | Latch A                                                                                                                                                                                                            | Optional Less Bottom Rod includes Fire Auxiliary<br>Latch Assembly                                                                                                                                                       |                                          |  |
|                                                                                                                                                         |                                            |                                                     | Dogging Feature                                                                                                                                      | labeled                                                                                                                                                                                                            | Allen-type key furnished standard on non-fire labeled devices                                                                                                                                                            |                                          |  |
|                                                                                                                                                         |                                            |                                                     | UL & ULC Listed                                                                                                                                      | hardwa<br>double<br>installat                                                                                                                                                                                      | 2260 Series panic. F2200 Series for fire exit<br>hardware for all types 4' x 8' single and 8' x 8'<br>double doors for up to 3 hour fire labeled<br>installations, conforms to standards UL10C and<br>UBC 7-2-1997 codes |                                          |  |
|                                                                                                                                                         |                                            |                                                     | Finish                                                                                                                                               | Aluminu<br>gold                                                                                                                                                                                                    | uminum (alum), dark bronze duranodic (duro),<br>Id                                                                                                                                                                       |                                          |  |
|                                                                                                                                                         |                                            |                                                     | Door Size                                                                                                                                            | 2260V3684 and F2260V3684 for 36" x 84" doors<br>2280V4896 and F2280V4896 for 48" x 96" doors<br>2290V3696 and F2290V3696 for 36" x 96" doors<br>2250V36120 for 36" x 120" doors<br>2240V48120 for 48" x 120" doors |                                                                                                                                                                                                                          |                                          |  |
| MODEL #                                                                                                                                                 | ТҮРЕ                                       | FUNCTION                                            | DOOR WIDTH / HE                                                                                                                                      | IGHT                                                                                                                                                                                                               | ALARM                                                                                                                                                                                                                    | FINISH                                   |  |
| 2200                                                                                                                                                    |                                            | Rim exit device                                     |                                                                                                                                                      |                                                                                                                                                                                                                    |                                                                                                                                                                                                                          |                                          |  |
| 2200V                                                                                                                                                   | Panic Hardware                             | Surface vertical rod exit device                    | 36" or 48" Widt                                                                                                                                      |                                                                                                                                                                                                                    |                                                                                                                                                                                                                          |                                          |  |
| LBR2200                                                                                                                                                 |                                            | Surface vertical rod less bottom rod                | 84", 96" or 120" He                                                                                                                                  | eigni                                                                                                                                                                                                              |                                                                                                                                                                                                                          | Aluminum, Gold,                          |  |
| F2200                                                                                                                                                   | Fire Exit                                  | Rim exit device<br>Surface vertical rod exit device |                                                                                                                                                      |                                                                                                                                                                                                                    | - OPTIONAL                                                                                                                                                                                                               | Dark Bronze                              |  |
| F2200V                                                                                                                                                  | Hardware Rated                             |                                                     | 36" or 48" Widt                                                                                                                                      |                                                                                                                                                                                                                    |                                                                                                                                                                                                                          |                                          |  |
| LBRF2200                                                                                                                                                | 3 hrs Surface vertical rod less bottom rod |                                                     | 84" or 96" Height                                                                                                                                    |                                                                                                                                                                                                                    |                                                                                                                                                                                                                          |                                          |  |
| **                                                                                                                                                      | 1                                          |                                                     |                                                                                                                                                      |                                                                                                                                                                                                                    |                                                                                                                                                                                                                          | l                                        |  |