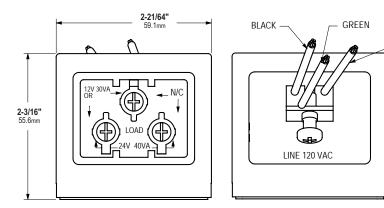

age line between transformer and strike. Full wave bridge type. Rated 2 Amps. (200 PIV).

## 4605 Transformer

Converts 120VAC to 12VAC/24VAC. Rated 40 Volt-amp output assures plenty of power for strike release.

# 4606 Plug-In Transformer 🚇

Converts 120VAC current to 24VAC. Plugs into standard wall outlet.

#### 29-0218 Piezo Horn

Provides for audible indication of when a DC strike is energized. Operates with 12 VDC, 16 VDC, or 24 VDC strikes.





800.872.3267 • Fax 800.232.7329 10027 S. 51st Street, Ste 102 Phoenix, Arizona 85044 www.adamsrite.com All measurements are approximate and are provided for informational purposes only. Refer to the product Installation Instructions.

#### **Dimensions**

4605 Transformer



### **4606 Plug-In Transformer**



#### 29-0218 Piezo Horn

BLACK





#### HOW TO ORDER 4603, 4605, 4606 RECTIFIER, TRANSFORMER

Specify quantity and the following information. Order related products separately.



#### **RELATED PRODUCTS**

COMPATIBLE PRODUCTS This product is compatible with the following products:

When purchasing this product, please consider the following related products, available separately:

#### Power

PS-1, PS-SE, PS-LR, and 4612 Power Transfer Device.

### 4300 Electrified Deadlatch.

Deadlatches

Electric Strikes 7100, 7200, 7400 Series Electric Strikes.

Trim 3080 Entry Trim.