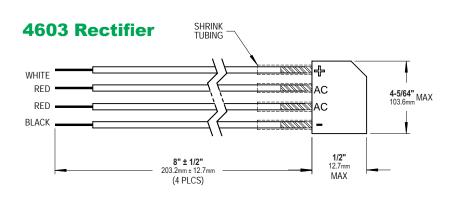

#### 4603 Rectifier

Converts low voltage AC current to DC of same voltage. Installs in low voltage line between transformer and strike. Full wave bridge type. Rated 2 Amps. (200 PIV).