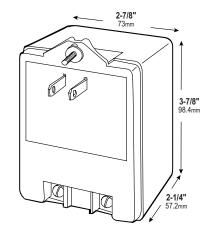

same voltage. Installs in low voltage line between transformer and strike. Full wave bridge type. Rated 2 Amps. (200 PIV).

## 4605 Transformer

Converts 120VAC to 12VAC/24VAC. Rated 40 Volt-amp output assures plenty of power for strike release.

# 4606 Plug-In Transformer 🚇

Converts 120VAC current to 24VAC. Plugs into standard wall outlet.

#### 29-0218 Piezo Horn

Provides for audible indication of when a DC strike is energized. Operates with 12 VDC, 16 VDC, or 24 VDC strikes.





800.872.3267 • Fax 800.232.7329 10027 S. 51st Street, Ste 102 Phoenix, Arizona 85044 www.adamsrite.com All measurements are approximate and are provided for informational purposes only. Refer to the product Installation Instructions.

#### **Dimensions**

4605 Transformer



### **4606 Plug-In Transformer**



#### 29-0218 Piezo Horn

BLACK





#### HOW TO ORDER 4603, 4605, 4606 RECTIFIER, TRANSFORMER

Specify quantity and the following information. Order related products separately.



#### **RELATED PRODUCTS**

COMPATIBLE PRODUCTS This product is compatible with the following products:

When purchasing this product, please consider the following related products, available separately:

#### Power

PS-1, PS-SE, PS-LR, and 4612 Power Transfer Device.

### 4300 Electrified Deadlatch.

Deadlatches

Electric Strikes 7100, 7200, 7400 Series Electric Strikes.

Trim 3080 Entry Trim.