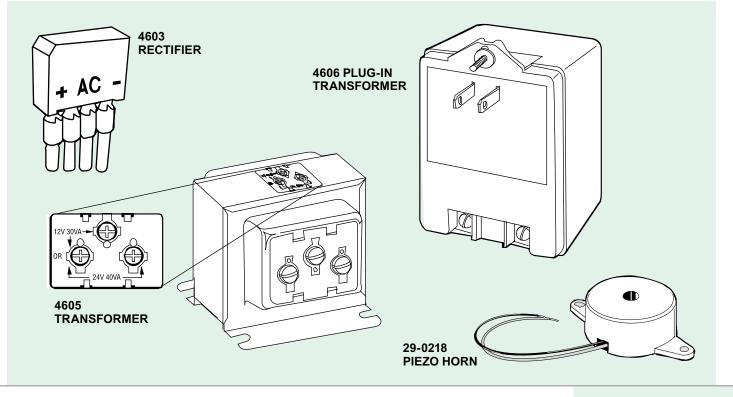

#### 4603 Rectifier

Converts low voltage AC current to DC of same voltage. Installs in low voltage line between transformer and strike. Full wave bridge type. Rated 2 Amps. (200 PIV).

## 4605 Transformer

Converts 120VAC to 12VAC/24VAC. Rated 40 Volt-amp output assures plenty of power for strike release.

# 4606 Plug-In Transformer 🚇

Converts 120VAC current to 24VAC. Plugs into standard wall outlet.

#### 29-0218 Piezo Horn

Provides for audible indication of when a DC strike is energized. Operates with 12 VDC, 16 VDC, or 24 VDC strikes.

800.872.3267 • Fax 800.232.7329 10027 S. 51st Street, Ste 102 Phoenix, Arizona 85044 www.adamsrite.com All measurements are approximate and are provided for informational purposes only. Refer to the product Installation Instructions.