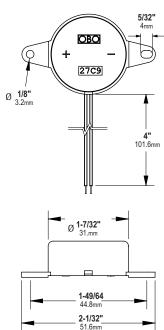

#### 4603 Rectifier

Converts low voltage AC current to DC of same voltage. Installs in low voltage line between transformer and strike. Full wave bridge type. Rated 2 Amps. (200 PIV).

#### **Dimensions**

4605 Transformer