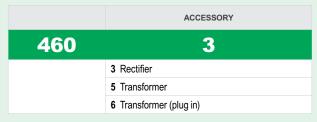

#### HOW TO ORDER 4603, 4605, 4606 RECTIFIER, TRANSFORMER

Specify quantity and the following information. Order related products separately.

#### 4603 Rectifier

Converts low voltage AC current to DC of same voltage. Installs in low voltage line between transformer and strike. Full wave bridge type. Rated 2 Amps. (200 PIV).

## 4605 Transformer

Converts 120VAC to 12VAC/24VAC. Rated 40 Volt-amp output assures plenty of power for strike release.

# 4606 Plug-In Transformer 🚇

Converts 120VAC current to 24VAC. Plugs into standard wall outlet.