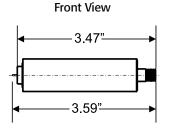

#### **PHYSICAL SPECIFICATIONS**

Dimensions/Weight: 3"l x .9"w/.2 lbs
Type: Passive RF filter
Bandwidth: CATV channels 75-80
Input: F-Connector (female)
Output: F-Connector (male)

## **RF Notch Filter**

**Part Numbers** 47690-NFA

**DIMENSIONAL LINE ART** See ELECTRONIC FILES for CAD images (.DXF, .DWG, MS-DOS.EPS)

47690-NFA RF Notch Filter

### Side View