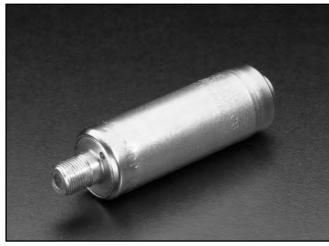

#### **PHYSICAL SPECIFICATIONS**

Dimensions/Weight: 3"l x .9"w/.2 lbs
Type: Passive RF filter
Bandwidth: CATV channels 75-80
Input: F-Connector (female)
Output: F-Connector (male)

## **RF Notch Filter**

**Part Numbers** 47690-NFA

**DIMENSIONAL LINE ART** See ELECTRONIC FILES for CAD images (.DXF, .DWG, MS-DOS.EPS)

47690-NFA RF Notch Filter