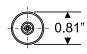

#### **PHYSICAL SPECIFICATIONS**

Dimensions/Weight: 3"l x .9"w/.2 lbs
Type: Passive RF filter
Bandwidth: CATV channels 75-80
Input: F-Connector (female)
Output: F-Connector (male)

## **RF Notch Filter**

**Part Numbers** 47690-NFA

**DIMENSIONAL LINE ART** See ELECTRONIC FILES for CAD images (.DXF, .DWG, MS-DOS.EPS)

47690-NFA RF Notch Filter

### Side View