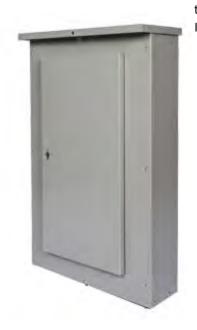

## **US2:WP38**

Siemens Low Voltage Unassembled Lighting Panel Parts/accessories. 16 Gauge steel box, 14 gauge steel front built type NEMA 3R/12 enclosure (box mounted). Dimensions (H x W x D) IN: 38 x 20 x 5.75.