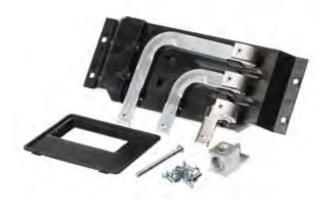

## US2:MBKQJ3A

Main or subfeed breaker mounting kit for revised P1 interiors. Suitable for circuit breaker type (QJ2 - QJH2 - QJ2H) in 3-Phase systems. Rated (225A max). Includes all mounting hardware. Does not include breaker. Not suitable for use with Original P1 panels produced before January 2015.