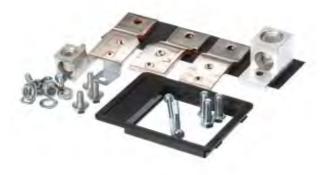

## US2:MBKFD3A

Main or subfeed breaker mounting kit for revised P1 interiors. Suitable for circuit breaker type (FD6 - FXD6 - HFD6 - HFXD6) in 3-Phase systems. Rated (250A max). Includes all mounting hardware. Does not include breaker. Not suitable for use with Original P1 panels produced before January 2015.