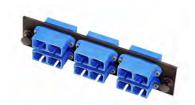

# Product Specifications

RMG-12ADPC8 | 1340335

RMG Fiber Optic SM Adapter Only Packs, SC UPC, 6 adapters or 12 fiber per adapter pack, blue

### **Configuration Features**

Front Connector Type SC/UPC
Number of Fibers 12
Port Color Blue
Port Style Duplex

### **Product Type Features**

Adapter Type SC

Optical Mode Singlemode

Orientation Flat