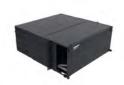

### 760231498 | SD-4U-FX

Standard Density 4U fixed shelf, accepts (12) LGX/1000 style footprint modules or panels, providing up to 144 duplex LC ports

## **General Specifications**

Brand CommScope®

Product Type Modular LGX/1000 style shelf

Rack Units 4
Shelf Movement Fixed

Application Accepts twelve LGX/1000 footprint panels/cassettes

Color Black Package Quantity 1