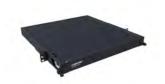

# Product Specifications

760231449 | SD-1U

Standard Density 1U sliding shelf, accepts (3) LGX/1000 style splice cassettes, modules or panels, providing up to 36 duplex LC ports

## **General Specifications**

Brand CommScope®

Product Type Modular LGX/1000 style shelf

Rack Units 1

Shelf Movement Sliding

Application Accepts three LGX/1000 footprint panels/cassettes

Color Black Package Quantity 1