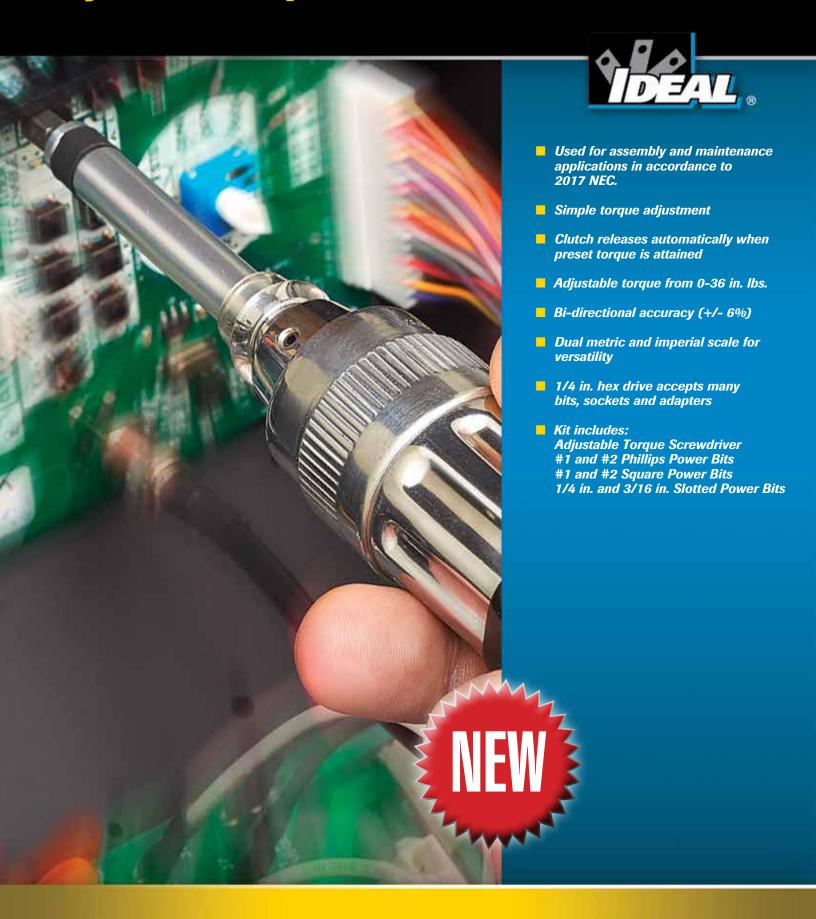

## Adjustable Torque Screwdriver

The IDEAL Adjustable Torque Screwdriver is a quality control device used to provide consistent user-settable torque in varying assembly or maintenance applications. The screwdriver includes a variable torque range of up to 36 in. lbs. and unique torque limiting clutch that will disengage once the preset torque has been reached. This feature prevents over-tightening which can cause possible damage to components and final products.