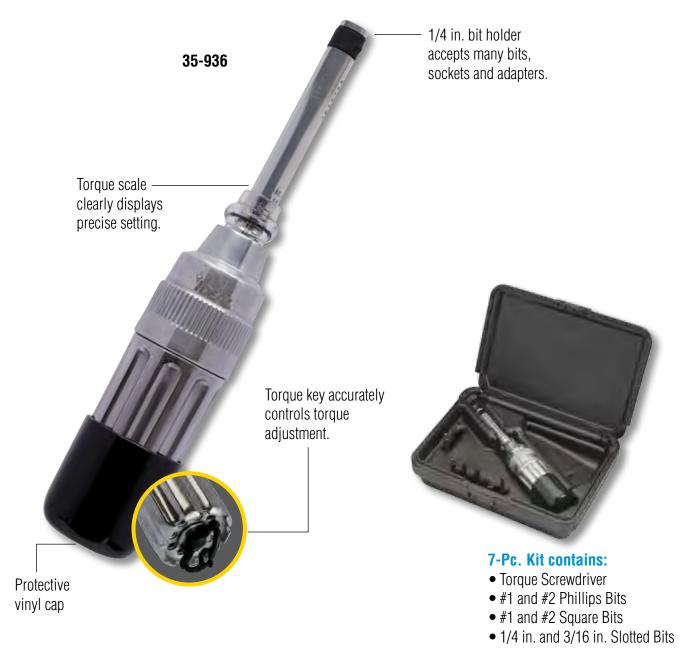

## Adjustable Torque Screwdriver

The IDEAL Adjustable Torque Screwdriver is a quality control device used to provide consistent user-settable torque in varying assembly or maintenance applications. The screwdriver includes a variable torque range of up to 36 in. lbs. and unique torque limiting clutch that will disengage once the preset torque has been reached. This feature prevents over-tightening which can cause possible damage to components and final products.