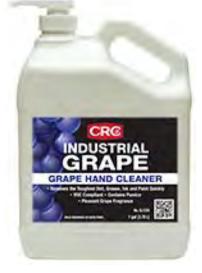

## **PRODUCT DATA SHEET**

Industrial Grape Hand Cleaner w/Pumice, 1 Gal No. SL1220

**Product Description** 

Industrial Grape Hand Cleaner quickly cleans away the toughest oils and soils. Used with pH balance to be gentle on hands. Its serious scrubbing power comes from fine

grade pumice, leaves hands fresh.

**Applications** 

Hands and skin, industrial sites

Unit Package Description

1 Gallon Bottle with Pump

Generic Description 1

Grape Hand Cleaner w/Pumice

Brand

CRC

Net Fill

1 Gal

**UPC** Code

072213122008

**Unit Dimensions** 

12.25H x 6.63W x 4.13D in

Units Per Case