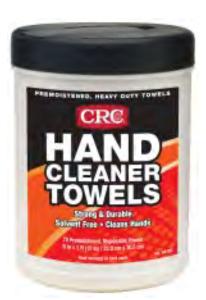

## **PRODUCT DATA SHEET**

**Product Description** 

Hand Cleaner Towels are powerful yet safe cleaning agents work together with an absorbent, nonscratching abrasive hand cleaning towel. The result is hands that are

clean, with a pleasant fragrance.

Applications

These shop size, durable towels quickly remove tough-toclean substances including: Lubricants, tar, sealants, heavy grease, oils, wax, paint, adhesives, ink, caulk,

epoxy, and much more.

72 Count Towels

Unit Package Description

Generic Description 1 Hand Cleaner Towels

Brand CRC

Net Fill 72 Count

UPC Code 078254041001

Unit Dimensions 7.5H x 5.75W x 5.75D in