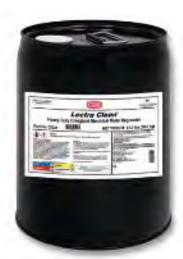

## PRODUCT DATA SHEET

Lectra Clean® Heavy Duty Energized Electrical Parts Degreaser, 5 Gal No. 02021

**Product Description** 

Effectively removes contaminants to increase operating efficiency of energized electrical equipment. It evaporates quickly, leaves no residue and has no flash or fire point. Designed and labeled to be used on equipment where energy and/or residual exists during cleaning.

**Applications** 

Energized electrical cleaner

Unit Package Description

5 Gallon Pail

Generic Description 1

Heavy Duty Degreaser

**Brand CRC** 

Net Fill

5 Gal

**UPC** Code

078254020211

**Unit Dimensions** 

13.8H x 11.3W x 11.3D in

Units Per Case

1

Case Dimensions