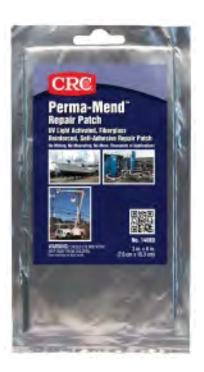

## **PRODUCT DATA SHEET**

Perma-Mend<sup>™</sup> UV Curable Repair Patch No. 14089

Product Description

Applications

Light activated fiberglass reinforced self adhesive repair patch.

Repair of tanks, pipes, roofs, steps, switch boxes, radiators, mufflers, bumpers, boat bodies. Can be used on any wood, metal, glass, ceramic, concrete and plastic surface.

3" x 6" Patch Unit Package Description CRC Brand **Generic Description 1** Net Fill 3" x 6" **UPC** Code Unit Dimensions 3H x 6W Units Per Case 48 **Case Dimensions** Cases Per Pallet 96 Case Weight 10 lbs I 2 of 5 Code Appearance 840°F Flash point (F) 449°C Flash point (C) Flammability Class - CPSC None Plastic Safe Yes **Curing Time Dielectric Strength** 9 kV/mm Working Temp (F) Working Temp (C) DOT Proper Shipping Name VOC % (Federal) 0.6 VOC g/L (Federal)

 3 x 6 Patch

 CRC

 Repair Patch

 3" x 6"

 078254140896

 3H x 6W

 48

 11.5H x 6.38W x 7.5D in