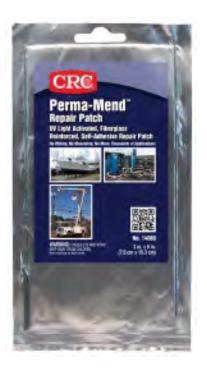

## **PRODUCT DATA SHEET**

Perma-Mend<sup>™</sup> UV Curable Repair Patch No. 14089

Product Description

Applications

Light activated fiberglass reinforced self adhesive repair patch.

Repair of tanks, pipes, roofs, steps, switch boxes, radiators, mufflers, bumpers, boat bodies. Can be used on any wood, metal, glass, ceramic, concrete and plastic surface.

3" x 6" Patch Unit Package Description CRC Brand **Generic Description 1** Net Fill 3" x 6" **UPC** Code Unit Dimensions 3H x 6W Units Per Case 48 **Case Dimensions** Cases Per Pallet 96 Case Weight 10 lbs I 2 of 5 Code Appearance 840°F Flash point (F) 449°C Flash point (C) Flammability Class - CPSC None Plastic Safe Yes **Curing Time Dielectric Strength** 9 kV/mm Working Temp (F) Working Temp (C) DOT Proper Shipping Name VOC % (Federal) 0.6 VOC g/L (Federal)

 3 x 6 Patch

 CRC

 Repair Patch

 3" x 6"

 078254140896

 3H x 6W

 48

 11.5H x 6.38W x 7.5D in