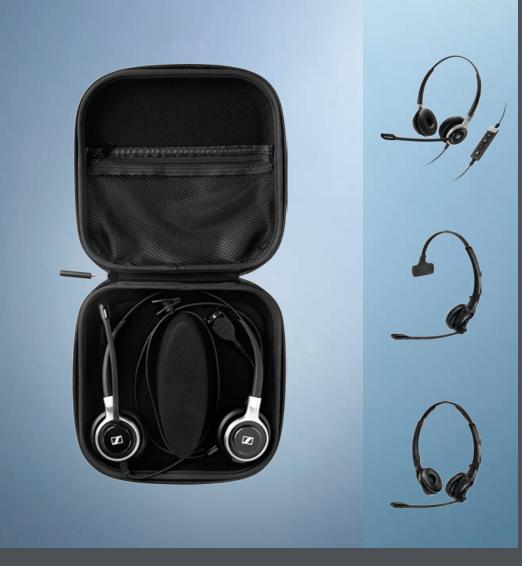

# **Carry Case 02**

The Carry Case 02 is designed to store and protect your valuable headset and accessories. Reflecting Sennheiser quality throughout, the durable case offers a separate zipped compartment to store dongle and extra cables and a convenient velcro closed compartment for other small accessories. For extra stability during travel, a removable inlay keeps the headset firmly in place. This can be removed for extra storage if needed.

The Carry Case 02 is suitable for all Century and MB Pro 1, MB Pro 2 and MB 50 headsets, but also fits existing SH and CC headsets.

## Benefits and Features:

- Attractive durable design with embossed Sennheiser logo
- Velcro fixed inlay holds headset in place for maximum protection
- Removable inlay gives more space if needed
- Separate zipped compartment for USB dongle, cables etc.
- Additional compartment with Velcro
- High quality materials

### **Content of delivery** Carry Case 02 with removable inlay

2 years