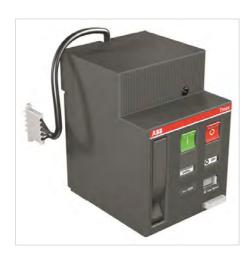

## MOE T6 24 Vdc

Products Low Voltage Products and Systems Circuit Breakers Moulded Case Circuit Breakers Accessories for Tmax T

General Information

Extended Product Type:MOE T6 24 VdcProduct ID:1SDA060395R1EAN:8015644628598Catalog Description:MOE T6 24 Vdc

Long Description: MOTOR OPERATOR 24V DC T6