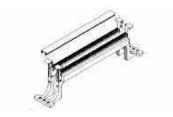

# Product Specifications

569434-1

110Connect XC System Copper Wiring Block Kit, UTP term. blocks, 50-pair, 5-pair connecting blocks

## **Mechanical Attachment**

Mounting Features Mounting Legs
Mounts To Wall or Backboard

50

#### **Product Type Features**

Product Type Wiring Block

System 110Connect XC | AMP NETCONNECT

Performance Category Category 5e

#### **Termination Features**

Termination Style 110 Punchdown